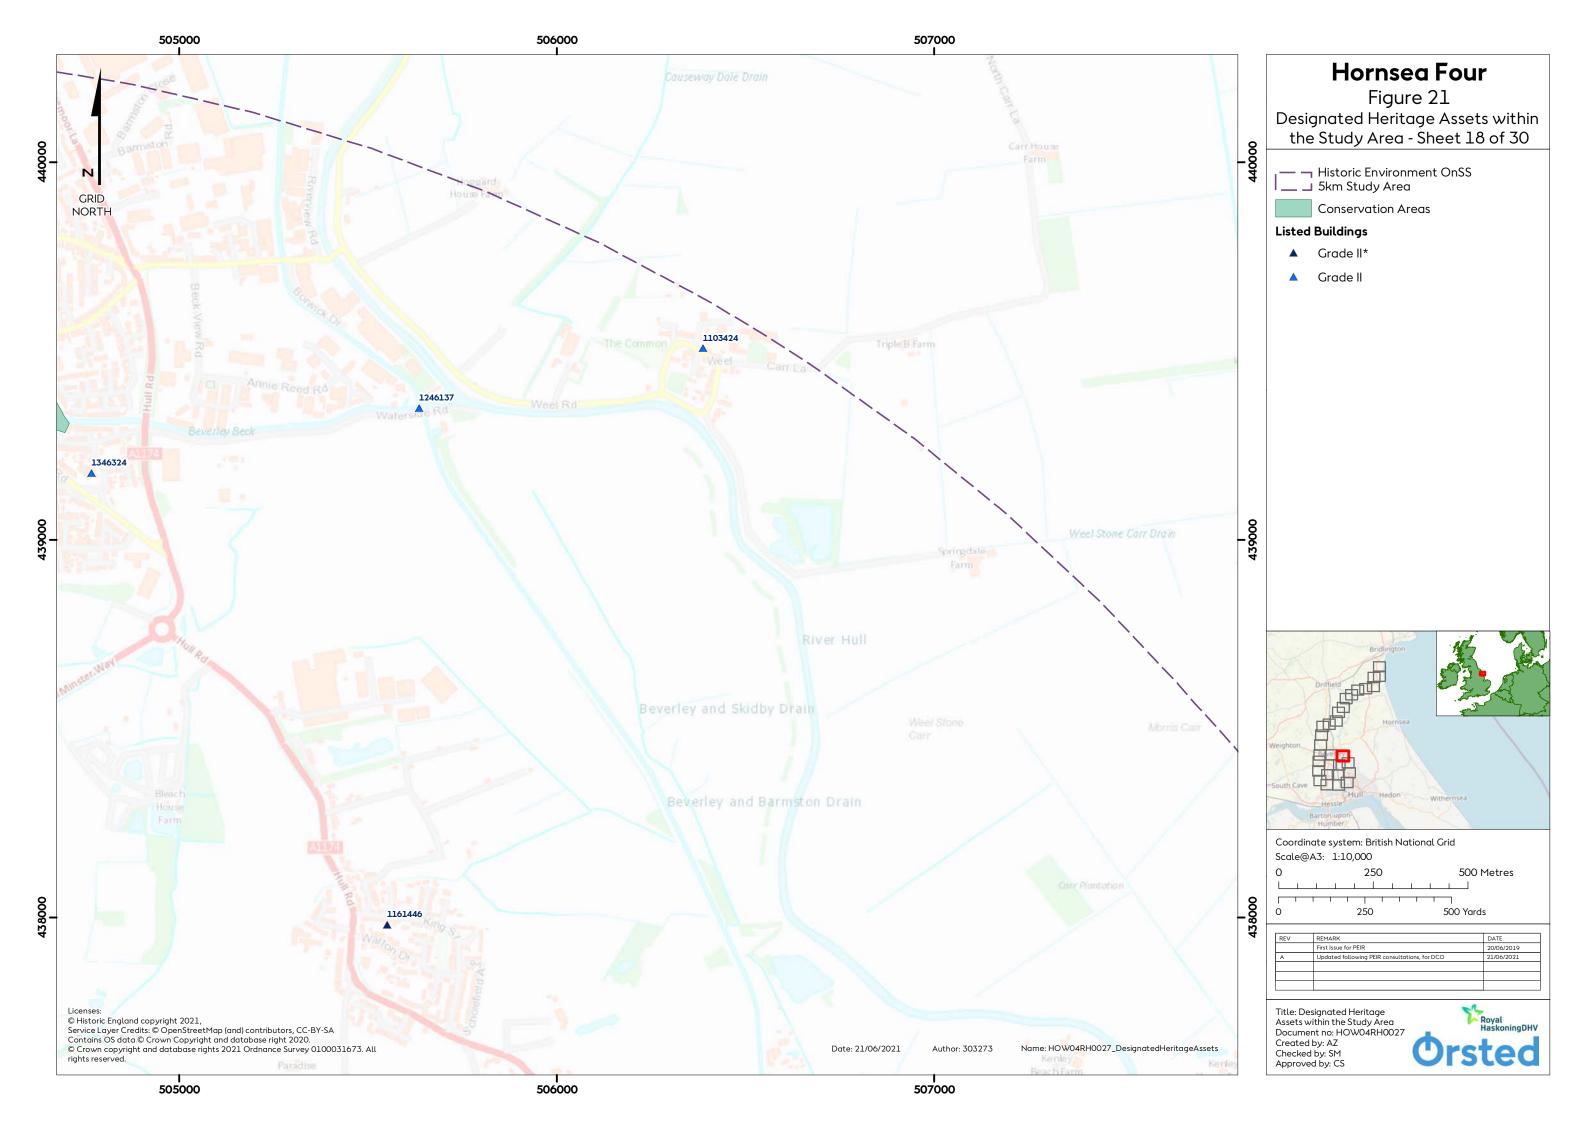

### **List of Figures**

| Figure 4: Designated Heritage Assets within the Study Area (Sheet 1 of 30)      | 4  |
|---------------------------------------------------------------------------------|----|
| Figure 5: Designated Heritage Assets within the Study Area (Sheet 2 of 30)      | 5  |
| Figure 6: Designated Heritage Assets within the Study Area (Sheet 3 of 30)      | 6  |
| Figure 7: Designated Heritage Assets within the Study Area (Sheet 4 of 30)      | 7  |
| Figure 8: Designated Heritage Assets within the Study Area (Sheet 5 of 30)      | 8  |
| Figure 9: Designated Heritage Assets within the Study Area (Sheet 6 of 30)      | 9  |
| Figure 10: Designated Heritage Assets within the Study Area (Sheet 7 of 30)     | 10 |
| Figure 11: Designated Heritage Assets within the Study Area (Sheet 8 of 30)     | 11 |
| Figure 12: Designated Heritage Assets within the Study Area (Sheet 9 of 30)     | 12 |
| Figure 13: Designated Heritage Assets within the Study Area (Sheet 10 of 30)    | 13 |
| Figure 14: Designated Heritage Assets within the Study Area (Sheet 11 of 30)    | 14 |
| Figure 15: Designated Heritage Assets within the Study Area (Sheet 12 of 30)    | 15 |
| Figure 16: Designated Heritage Assets within the Study Area (Sheet 13 of 30)    | 16 |
| Figure 17: Designated Heritage Assets within the Study Area (Sheet 14 of 30)    | 17 |
| Figure 18: Designated Heritage Assets within the Study Area (Sheet 15 of 30)    | 18 |
| Figure 19: Designated Heritage Assets within the Study Area (Sheet 16 of 30)    | 19 |
| Figure 20: Designated Heritage Assets within the Study Area (Sheet 17 of 30)    | 20 |
| Figure 21: Designated Heritage Assets within the Study Area (Sheet 18 of 30)    | 21 |
| Figure 22: Designated Heritage Assets within the Study Area (Sheet 19 of 30)    | 22 |
| Figure 23: Designated Heritage Assets within the Study Area (Sheet 20 of 30)    | 23 |
| Figure 24: Designated Heritage Assets within the Study Area (Sheet 21 of 30)    | 24 |
| Figure 25: Designated Heritage Assets within the Study Area (Sheet 22 of 30)    | 25 |
| Figure 26: Designated Heritage Assets within the Study Area (Sheet 23 of 30)    | 26 |
| Figure 27: Designated Heritage Assets within the Study Area (Sheet 24 of 30)    | 27 |
| Figure 28: Designated Heritage Assets within the Study Area (Sheet 25 of 30)    | 28 |
| Figure 29: Designated Heritage Assets within the Study Area (Sheet 26 of 30)    | 29 |
| Figure 30: Designated Heritage Assets within the Study Area (Sheet 27 of 30)    | 30 |
| Figure 31: Designated Heritage Assets within the Study Area (Sheet 28 of 30)    | 31 |
| Figure 32: Designated Heritage Assets within the Study Area (Sheet 29 of 30)    | 32 |
| Figure 33: Designated Heritage Assets within the Study Area (Sheet 30 of 30)    | 33 |
| Figure 34: Non-designated Heritage Assets within the Study Area (Sheet 1 of 30) | 34 |
| Figure 35: Non-designated Heritage Assets within the Study Area (Sheet 2 of 30) | 35 |
| Figure 36: Non-designated Heritage Assets within the Study Area (Sheet 3 of 30) | 36 |
| Figure 37: Non-designated Heritage Assets within the Study Area (Sheet 4 of 30) | 37 |
| Figure 38: Non-designated Heritage Assets within the Study Area (Sheet 5 of 30) | 38 |