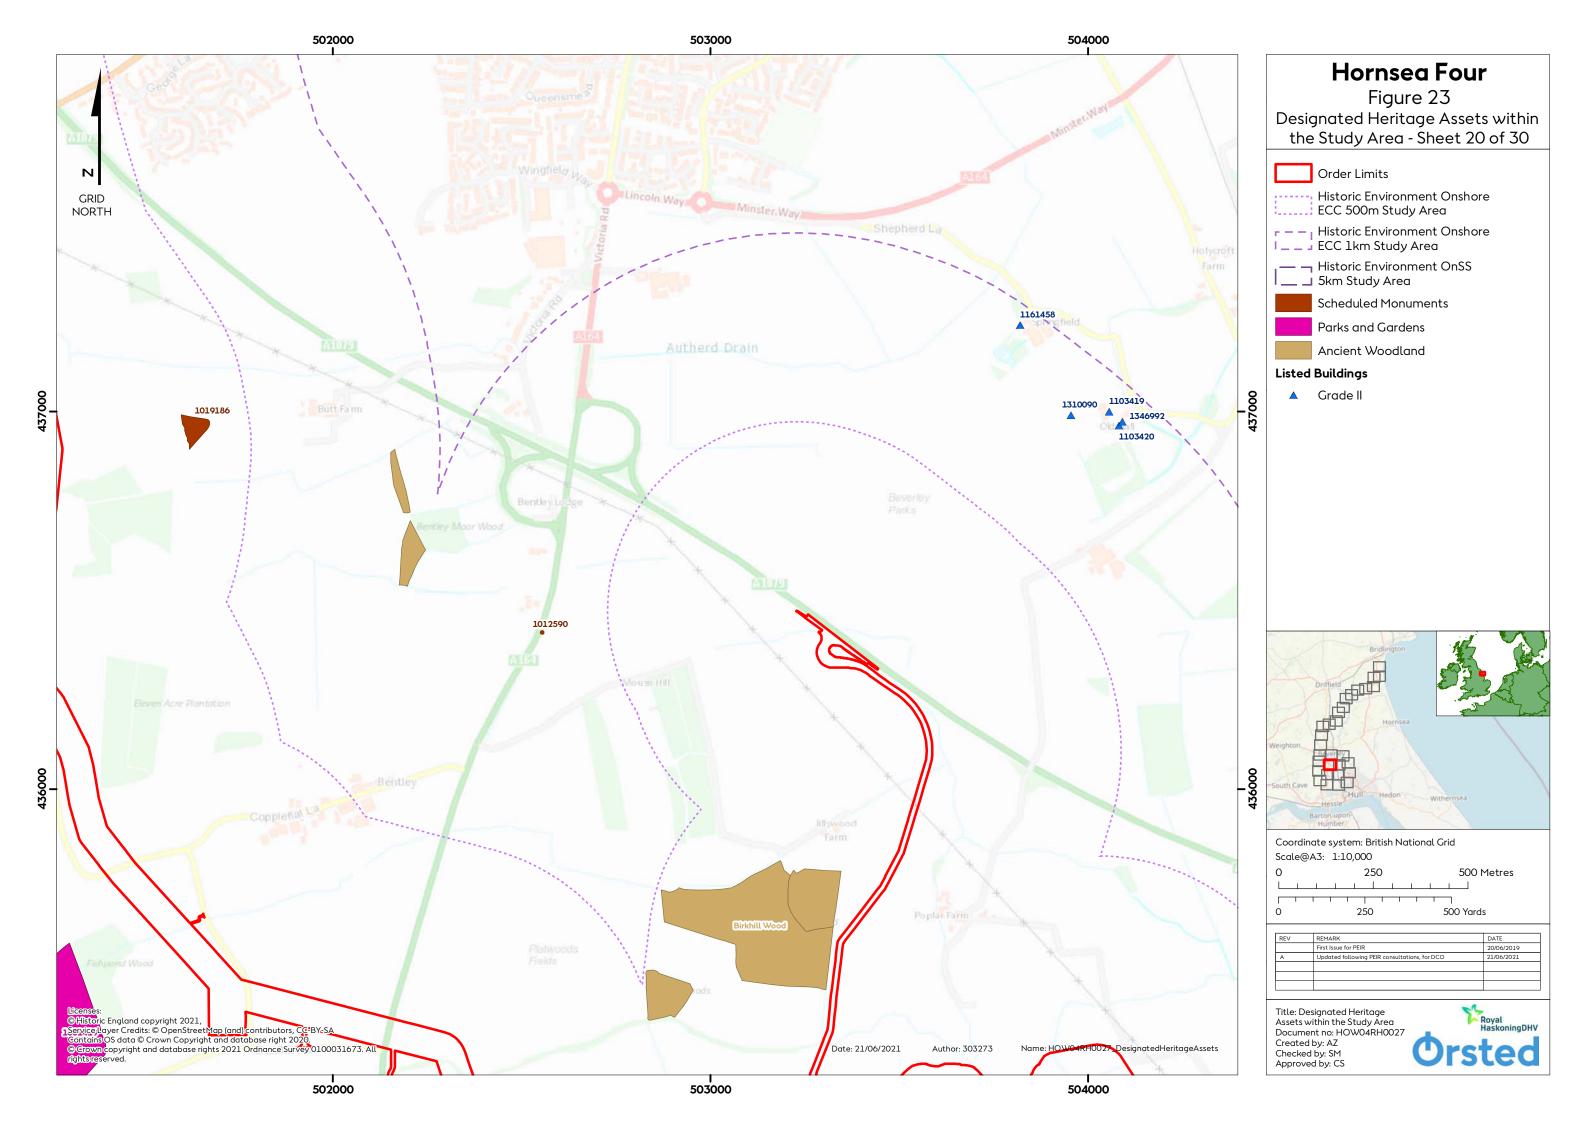

### **List of Figures**

| Figure 4: Designated Heritage Assets within the Study Area (Sheet 1 of 30)      | 4  |
|---------------------------------------------------------------------------------|----|
| Figure 5: Designated Heritage Assets within the Study Area (Sheet 2 of 30)      | 5  |
| Figure 6: Designated Heritage Assets within the Study Area (Sheet 3 of 30)      | 6  |
| Figure 7: Designated Heritage Assets within the Study Area (Sheet 4 of 30)      | 7  |
| Figure 8: Designated Heritage Assets within the Study Area (Sheet 5 of 30)      | 8  |
| Figure 9: Designated Heritage Assets within the Study Area (Sheet 6 of 30)      | 9  |
| Figure 10: Designated Heritage Assets within the Study Area (Sheet 7 of 30)     | 10 |
| Figure 11: Designated Heritage Assets within the Study Area (Sheet 8 of 30)     | 11 |
| Figure 12: Designated Heritage Assets within the Study Area (Sheet 9 of 30)     | 12 |
| Figure 13: Designated Heritage Assets within the Study Area (Sheet 10 of 30)    | 13 |
| Figure 14: Designated Heritage Assets within the Study Area (Sheet 11 of 30)    | 14 |
| Figure 15: Designated Heritage Assets within the Study Area (Sheet 12 of 30)    | 15 |
| Figure 16: Designated Heritage Assets within the Study Area (Sheet 13 of 30)    | 16 |
| Figure 17: Designated Heritage Assets within the Study Area (Sheet 14 of 30)    | 17 |
| Figure 18: Designated Heritage Assets within the Study Area (Sheet 15 of 30)    | 18 |
| Figure 19: Designated Heritage Assets within the Study Area (Sheet 16 of 30)    | 19 |
| Figure 20: Designated Heritage Assets within the Study Area (Sheet 17 of 30)    | 20 |
| Figure 21: Designated Heritage Assets within the Study Area (Sheet 18 of 30)    | 21 |
| Figure 22: Designated Heritage Assets within the Study Area (Sheet 19 of 30)    | 22 |
| Figure 23: Designated Heritage Assets within the Study Area (Sheet 20 of 30)    | 23 |
| Figure 24: Designated Heritage Assets within the Study Area (Sheet 21 of 30)    | 24 |
| Figure 25: Designated Heritage Assets within the Study Area (Sheet 22 of 30)    | 25 |
| Figure 26: Designated Heritage Assets within the Study Area (Sheet 23 of 30)    | 26 |
| Figure 27: Designated Heritage Assets within the Study Area (Sheet 24 of 30)    | 27 |
| Figure 28: Designated Heritage Assets within the Study Area (Sheet 25 of 30)    | 28 |
| Figure 29: Designated Heritage Assets within the Study Area (Sheet 26 of 30)    | 29 |
| Figure 30: Designated Heritage Assets within the Study Area (Sheet 27 of 30)    | 30 |
| Figure 31: Designated Heritage Assets within the Study Area (Sheet 28 of 30)    | 31 |
| Figure 32: Designated Heritage Assets within the Study Area (Sheet 29 of 30)    | 32 |
| Figure 33: Designated Heritage Assets within the Study Area (Sheet 30 of 30)    | 33 |
| Figure 34: Non-designated Heritage Assets within the Study Area (Sheet 1 of 30) | 34 |
| Figure 35: Non-designated Heritage Assets within the Study Area (Sheet 2 of 30) | 35 |
| Figure 36: Non-designated Heritage Assets within the Study Area (Sheet 3 of 30) | 36 |
| Figure 37: Non-designated Heritage Assets within the Study Area (Sheet 4 of 30) | 37 |
| Figure 38: Non-designated Heritage Assets within the Study Area (Sheet 5 of 30) | 38 |