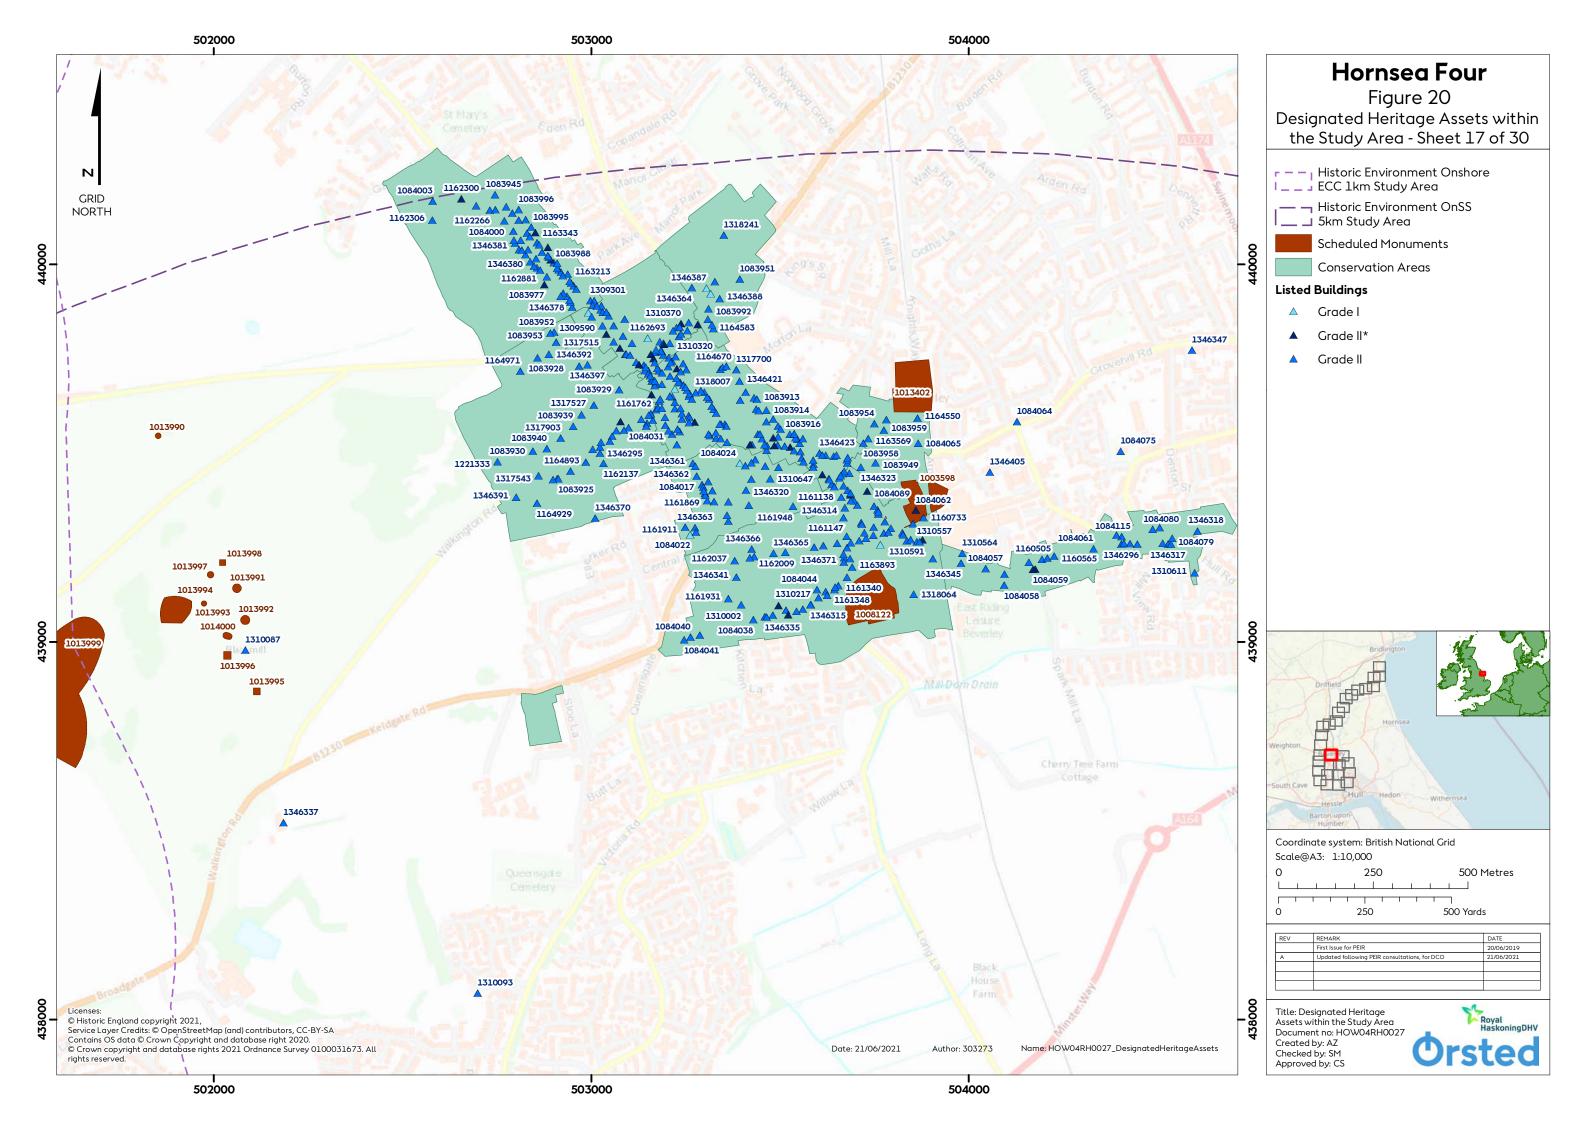

### **List of Figures**

| Figure 4: Designated Heritage Assets within the Study Area (Sheet 1 of 30)      | 4  |
|---------------------------------------------------------------------------------|----|
| Figure 5: Designated Heritage Assets within the Study Area (Sheet 2 of 30)      | 5  |
| Figure 6: Designated Heritage Assets within the Study Area (Sheet 3 of 30)      | 6  |
| Figure 7: Designated Heritage Assets within the Study Area (Sheet 4 of 30)      | 7  |
| Figure 8: Designated Heritage Assets within the Study Area (Sheet 5 of 30)      | 8  |
| Figure 9: Designated Heritage Assets within the Study Area (Sheet 6 of 30)      | 9  |
| Figure 10: Designated Heritage Assets within the Study Area (Sheet 7 of 30)     | 10 |
| Figure 11: Designated Heritage Assets within the Study Area (Sheet 8 of 30)     | 11 |
| Figure 12: Designated Heritage Assets within the Study Area (Sheet 9 of 30)     | 12 |
| Figure 13: Designated Heritage Assets within the Study Area (Sheet 10 of 30)    | 13 |
| Figure 14: Designated Heritage Assets within the Study Area (Sheet 11 of 30)    | 14 |
| Figure 15: Designated Heritage Assets within the Study Area (Sheet 12 of 30)    | 15 |
| Figure 16: Designated Heritage Assets within the Study Area (Sheet 13 of 30)    | 16 |
| Figure 17: Designated Heritage Assets within the Study Area (Sheet 14 of 30)    | 17 |
| Figure 18: Designated Heritage Assets within the Study Area (Sheet 15 of 30)    | 18 |
| Figure 19: Designated Heritage Assets within the Study Area (Sheet 16 of 30)    | 19 |
| Figure 20: Designated Heritage Assets within the Study Area (Sheet 17 of 30)    | 20 |
| Figure 21: Designated Heritage Assets within the Study Area (Sheet 18 of 30)    | 21 |
| Figure 22: Designated Heritage Assets within the Study Area (Sheet 19 of 30)    | 22 |
| Figure 23: Designated Heritage Assets within the Study Area (Sheet 20 of 30)    | 23 |
| Figure 24: Designated Heritage Assets within the Study Area (Sheet 21 of 30)    | 24 |
| Figure 25: Designated Heritage Assets within the Study Area (Sheet 22 of 30)    | 25 |
| Figure 26: Designated Heritage Assets within the Study Area (Sheet 23 of 30)    | 26 |
| Figure 27: Designated Heritage Assets within the Study Area (Sheet 24 of 30)    | 27 |
| Figure 28: Designated Heritage Assets within the Study Area (Sheet 25 of 30)    | 28 |
| Figure 29: Designated Heritage Assets within the Study Area (Sheet 26 of 30)    | 29 |
| Figure 30: Designated Heritage Assets within the Study Area (Sheet 27 of 30)    | 30 |
| Figure 31: Designated Heritage Assets within the Study Area (Sheet 28 of 30)    | 31 |
| Figure 32: Designated Heritage Assets within the Study Area (Sheet 29 of 30)    | 32 |
| Figure 33: Designated Heritage Assets within the Study Area (Sheet 30 of 30)    | 33 |
| Figure 34: Non-designated Heritage Assets within the Study Area (Sheet 1 of 30) | 34 |
| Figure 35: Non-designated Heritage Assets within the Study Area (Sheet 2 of 30) | 35 |
| Figure 36: Non-designated Heritage Assets within the Study Area (Sheet 3 of 30) | 36 |
| Figure 37: Non-designated Heritage Assets within the Study Area (Sheet 4 of 30) | 37 |
| Figure 38: Non-designated Heritage Assets within the Study Area (Sheet 5 of 30) | 38 |