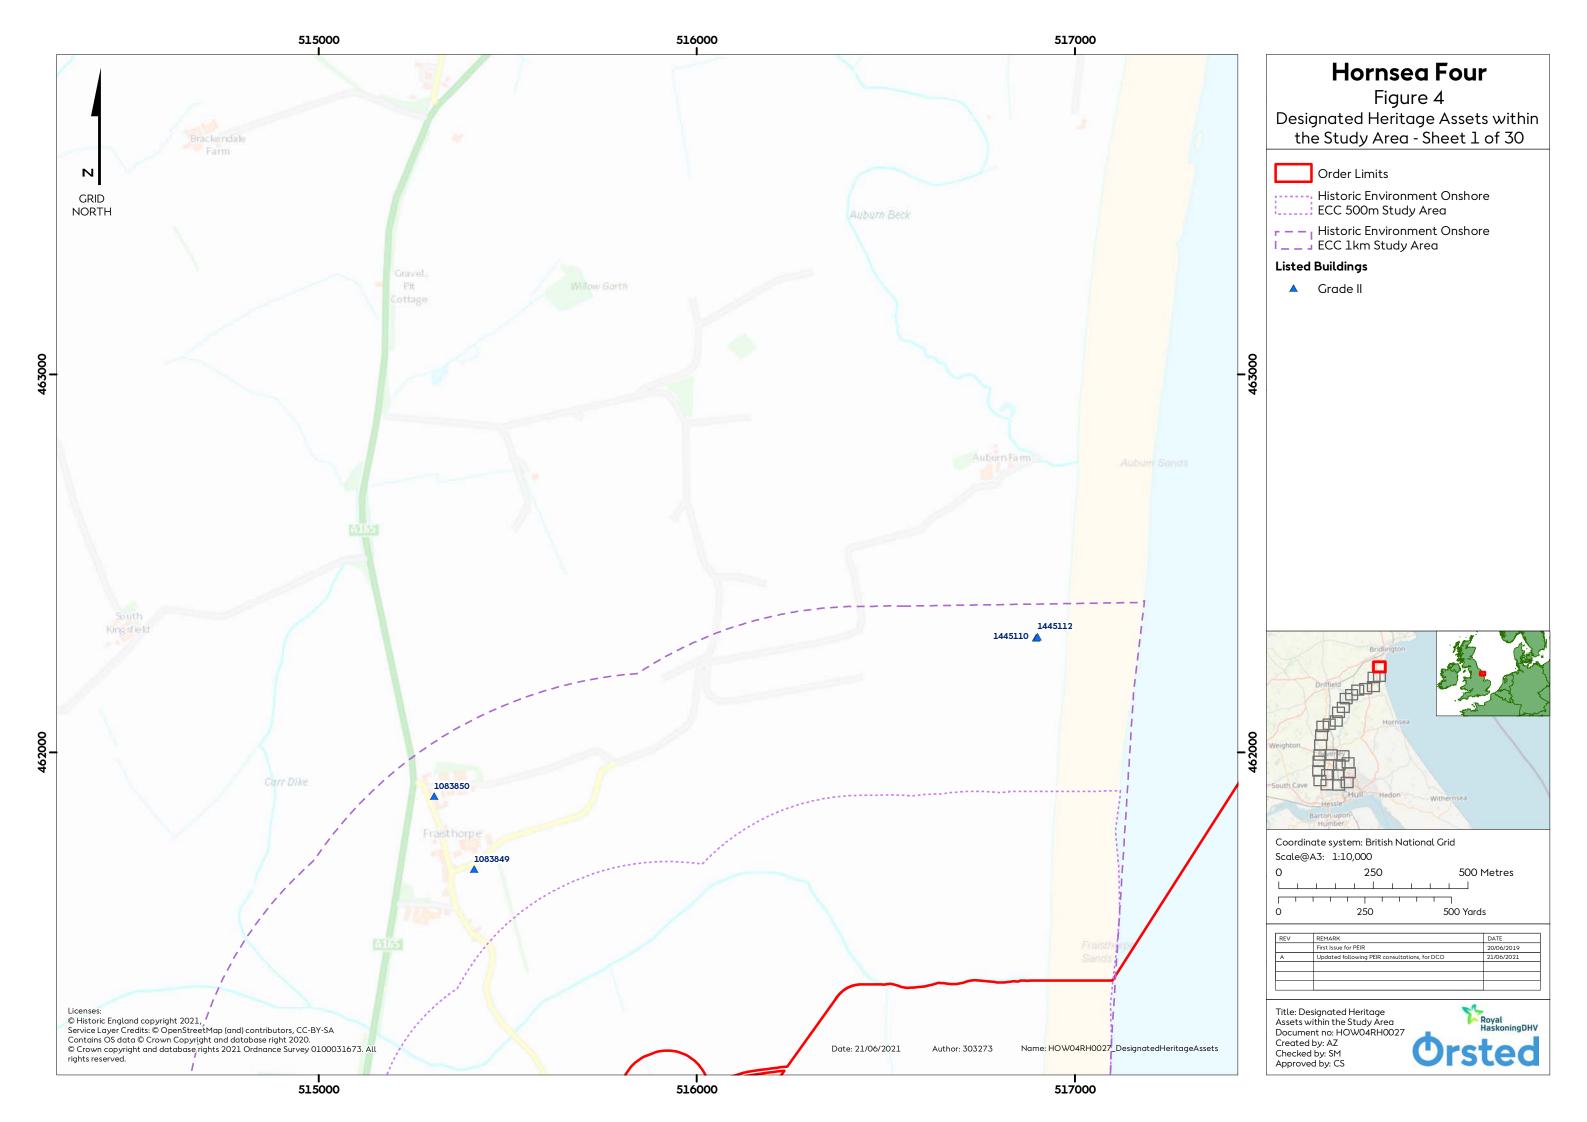

### **List of Figures**

| Figure 4: Designated Heritage Assets within the Study Area (Sheet 1 of 30)      | 4  |
|---------------------------------------------------------------------------------|----|
| Figure 5: Designated Heritage Assets within the Study Area (Sheet 2 of 30)      | 5  |
| Figure 6: Designated Heritage Assets within the Study Area (Sheet 3 of 30)      | 6  |
| Figure 7: Designated Heritage Assets within the Study Area (Sheet 4 of 30)      | 7  |
| Figure 8: Designated Heritage Assets within the Study Area (Sheet 5 of 30)      | 8  |
| Figure 9: Designated Heritage Assets within the Study Area (Sheet 6 of 30)      | 9  |
| Figure 10: Designated Heritage Assets within the Study Area (Sheet 7 of 30)     | 10 |
| Figure 11: Designated Heritage Assets within the Study Area (Sheet 8 of 30)     | 11 |
| Figure 12: Designated Heritage Assets within the Study Area (Sheet 9 of 30)     | 12 |
| Figure 13: Designated Heritage Assets within the Study Area (Sheet 10 of 30)    | 13 |
| Figure 14: Designated Heritage Assets within the Study Area (Sheet 11 of 30)    | 14 |
| Figure 15: Designated Heritage Assets within the Study Area (Sheet 12 of 30)    | 15 |
| Figure 16: Designated Heritage Assets within the Study Area (Sheet 13 of 30)    | 16 |
| Figure 17: Designated Heritage Assets within the Study Area (Sheet 14 of 30)    | 17 |
| Figure 18: Designated Heritage Assets within the Study Area (Sheet 15 of 30)    | 18 |
| Figure 19: Designated Heritage Assets within the Study Area (Sheet 16 of 30)    | 19 |
| Figure 20: Designated Heritage Assets within the Study Area (Sheet 17 of 30)    | 20 |
| Figure 21: Designated Heritage Assets within the Study Area (Sheet 18 of 30)    | 21 |
| Figure 22: Designated Heritage Assets within the Study Area (Sheet 19 of 30)    | 22 |
| Figure 23: Designated Heritage Assets within the Study Area (Sheet 20 of 30)    | 23 |
| Figure 24: Designated Heritage Assets within the Study Area (Sheet 21 of 30)    | 24 |
| Figure 25: Designated Heritage Assets within the Study Area (Sheet 22 of 30)    | 25 |
| Figure 26: Designated Heritage Assets within the Study Area (Sheet 23 of 30)    | 26 |
| Figure 27: Designated Heritage Assets within the Study Area (Sheet 24 of 30)    | 27 |
| Figure 28: Designated Heritage Assets within the Study Area (Sheet 25 of 30)    | 28 |
| Figure 29: Designated Heritage Assets within the Study Area (Sheet 26 of 30)    | 29 |
| Figure 30: Designated Heritage Assets within the Study Area (Sheet 27 of 30)    | 30 |
| Figure 31: Designated Heritage Assets within the Study Area (Sheet 28 of 30)    | 31 |
| Figure 32: Designated Heritage Assets within the Study Area (Sheet 29 of 30)    | 32 |
| Figure 33: Designated Heritage Assets within the Study Area (Sheet 30 of 30)    | 33 |
| Figure 34: Non-designated Heritage Assets within the Study Area (Sheet 1 of 30) | 34 |
| Figure 35: Non-designated Heritage Assets within the Study Area (Sheet 2 of 30) | 35 |
| Figure 36: Non-designated Heritage Assets within the Study Area (Sheet 3 of 30) | 36 |
| Figure 37: Non-designated Heritage Assets within the Study Area (Sheet 4 of 30) | 37 |
| Figure 38: Non-designated Heritage Assets within the Study Area (Sheet 5 of 30) | 38 |