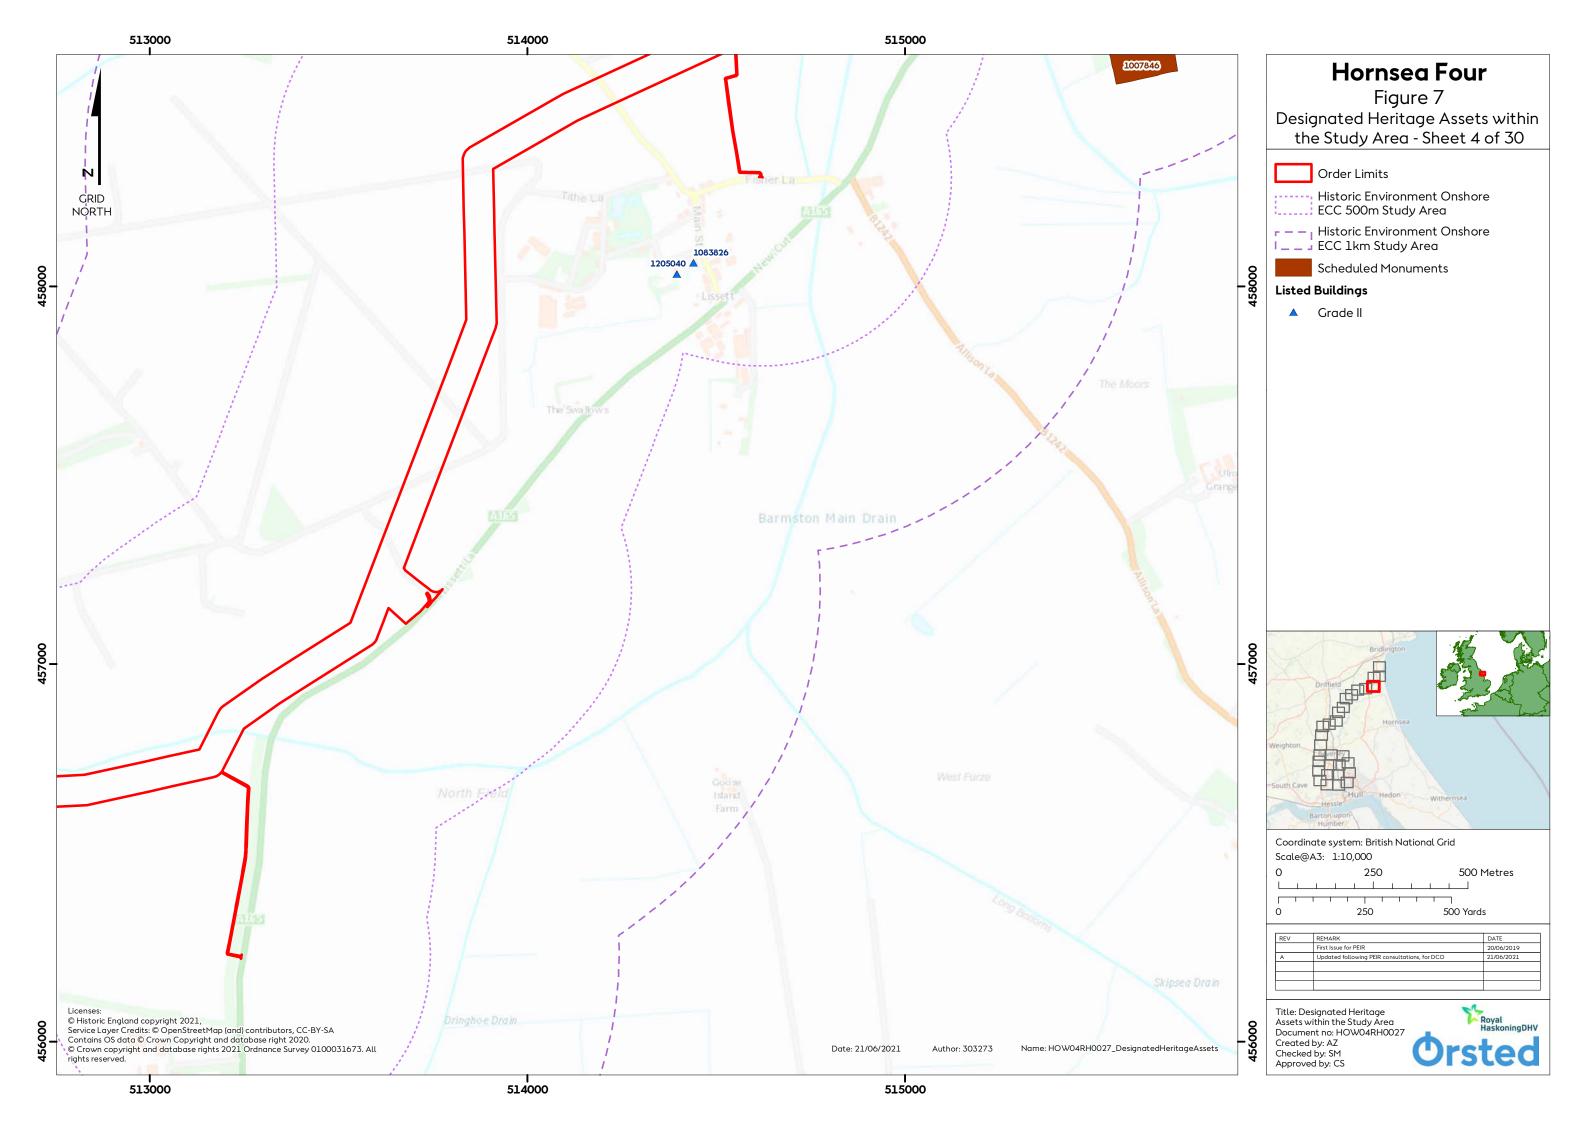

### **List of Figures**

| Figure 4: Designated Heritage Assets within the Study Area (Sheet 1 of 30)      | 4  |
|---------------------------------------------------------------------------------|----|
| Figure 5: Designated Heritage Assets within the Study Area (Sheet 2 of 30)      | 5  |
| Figure 6: Designated Heritage Assets within the Study Area (Sheet 3 of 30)      | 6  |
| Figure 7: Designated Heritage Assets within the Study Area (Sheet 4 of 30)      | 7  |
| Figure 8: Designated Heritage Assets within the Study Area (Sheet 5 of 30)      | 8  |
| Figure 9: Designated Heritage Assets within the Study Area (Sheet 6 of 30)      | 9  |
| Figure 10: Designated Heritage Assets within the Study Area (Sheet 7 of 30)     | 10 |
| Figure 11: Designated Heritage Assets within the Study Area (Sheet 8 of 30)     | 11 |
| Figure 12: Designated Heritage Assets within the Study Area (Sheet 9 of 30)     | 12 |
| Figure 13: Designated Heritage Assets within the Study Area (Sheet 10 of 30)    | 13 |
| Figure 14: Designated Heritage Assets within the Study Area (Sheet 11 of 30)    | 14 |
| Figure 15: Designated Heritage Assets within the Study Area (Sheet 12 of 30)    | 15 |
| Figure 16: Designated Heritage Assets within the Study Area (Sheet 13 of 30)    | 16 |
| Figure 17: Designated Heritage Assets within the Study Area (Sheet 14 of 30)    | 17 |
| Figure 18: Designated Heritage Assets within the Study Area (Sheet 15 of 30)    | 18 |
| Figure 19: Designated Heritage Assets within the Study Area (Sheet 16 of 30)    | 19 |
| Figure 20: Designated Heritage Assets within the Study Area (Sheet 17 of 30)    | 20 |
| Figure 21: Designated Heritage Assets within the Study Area (Sheet 18 of 30)    | 21 |
| Figure 22: Designated Heritage Assets within the Study Area (Sheet 19 of 30)    | 22 |
| Figure 23: Designated Heritage Assets within the Study Area (Sheet 20 of 30)    | 23 |
| Figure 24: Designated Heritage Assets within the Study Area (Sheet 21 of 30)    | 24 |
| Figure 25: Designated Heritage Assets within the Study Area (Sheet 22 of 30)    | 25 |
| Figure 26: Designated Heritage Assets within the Study Area (Sheet 23 of 30)    | 26 |
| Figure 27: Designated Heritage Assets within the Study Area (Sheet 24 of 30)    | 27 |
| Figure 28: Designated Heritage Assets within the Study Area (Sheet 25 of 30)    | 28 |
| Figure 29: Designated Heritage Assets within the Study Area (Sheet 26 of 30)    | 29 |
| Figure 30: Designated Heritage Assets within the Study Area (Sheet 27 of 30)    | 30 |
| Figure 31: Designated Heritage Assets within the Study Area (Sheet 28 of 30)    | 31 |
| Figure 32: Designated Heritage Assets within the Study Area (Sheet 29 of 30)    | 32 |
| Figure 33: Designated Heritage Assets within the Study Area (Sheet 30 of 30)    | 33 |
| Figure 34: Non-designated Heritage Assets within the Study Area (Sheet 1 of 30) | 34 |
| Figure 35: Non-designated Heritage Assets within the Study Area (Sheet 2 of 30) | 35 |
| Figure 36: Non-designated Heritage Assets within the Study Area (Sheet 3 of 30) | 36 |
| Figure 37: Non-designated Heritage Assets within the Study Area (Sheet 4 of 30) | 37 |
| Figure 38: Non-designated Heritage Assets within the Study Area (Sheet 5 of 30) | 38 |