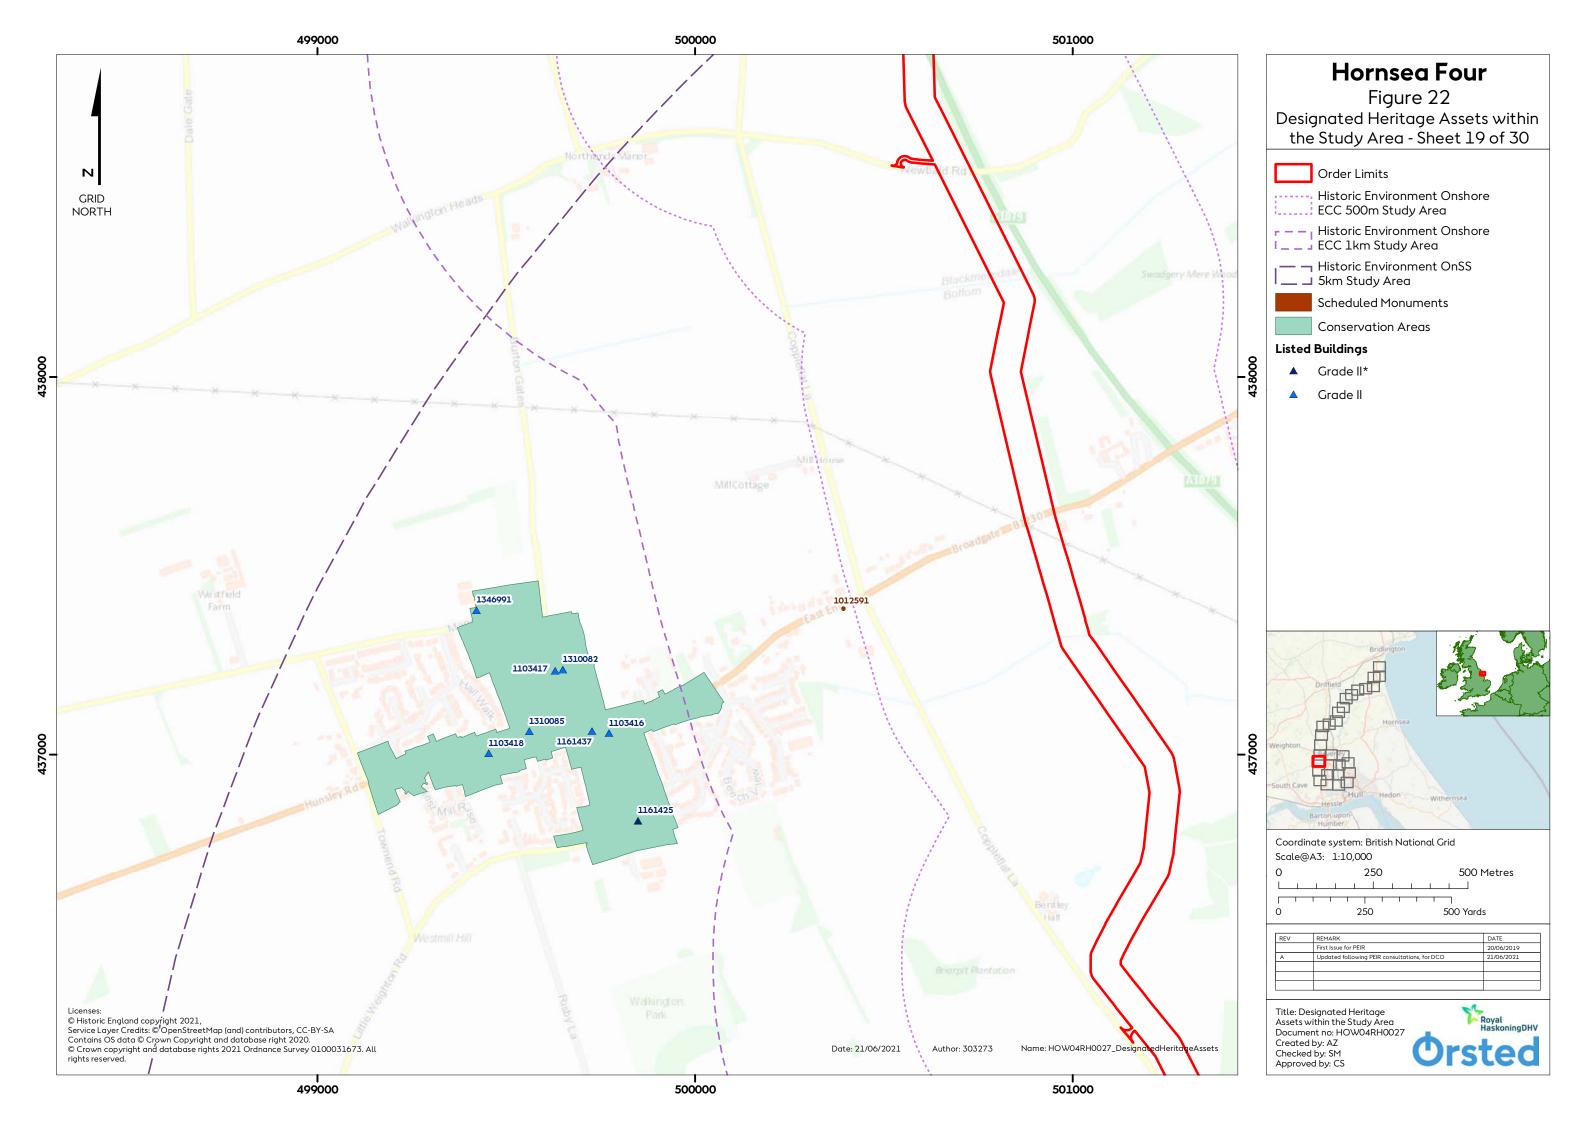

### **List of Figures**

| Figure 4: Designated Heritage Assets within the Study Area (Sheet 1 of 30)      | 4  |
|---------------------------------------------------------------------------------|----|
| Figure 5: Designated Heritage Assets within the Study Area (Sheet 2 of 30)      | 5  |
| Figure 6: Designated Heritage Assets within the Study Area (Sheet 3 of 30)      | 6  |
| Figure 7: Designated Heritage Assets within the Study Area (Sheet 4 of 30)      | 7  |
| Figure 8: Designated Heritage Assets within the Study Area (Sheet 5 of 30)      | 8  |
| Figure 9: Designated Heritage Assets within the Study Area (Sheet 6 of 30)      | 9  |
| Figure 10: Designated Heritage Assets within the Study Area (Sheet 7 of 30)     | 10 |
| Figure 11: Designated Heritage Assets within the Study Area (Sheet 8 of 30)     | 11 |
| Figure 12: Designated Heritage Assets within the Study Area (Sheet 9 of 30)     | 12 |
| Figure 13: Designated Heritage Assets within the Study Area (Sheet 10 of 30)    | 13 |
| Figure 14: Designated Heritage Assets within the Study Area (Sheet 11 of 30)    | 14 |
| Figure 15: Designated Heritage Assets within the Study Area (Sheet 12 of 30)    | 15 |
| Figure 16: Designated Heritage Assets within the Study Area (Sheet 13 of 30)    | 16 |
| Figure 17: Designated Heritage Assets within the Study Area (Sheet 14 of 30)    | 17 |
| Figure 18: Designated Heritage Assets within the Study Area (Sheet 15 of 30)    | 18 |
| Figure 19: Designated Heritage Assets within the Study Area (Sheet 16 of 30)    | 19 |
| Figure 20: Designated Heritage Assets within the Study Area (Sheet 17 of 30)    | 20 |
| Figure 21: Designated Heritage Assets within the Study Area (Sheet 18 of 30)    | 21 |
| Figure 22: Designated Heritage Assets within the Study Area (Sheet 19 of 30)    | 22 |
| Figure 23: Designated Heritage Assets within the Study Area (Sheet 20 of 30)    | 23 |
| Figure 24: Designated Heritage Assets within the Study Area (Sheet 21 of 30)    | 24 |
| Figure 25: Designated Heritage Assets within the Study Area (Sheet 22 of 30)    | 25 |
| Figure 26: Designated Heritage Assets within the Study Area (Sheet 23 of 30)    | 26 |
| Figure 27: Designated Heritage Assets within the Study Area (Sheet 24 of 30)    | 27 |
| Figure 28: Designated Heritage Assets within the Study Area (Sheet 25 of 30)    | 28 |
| Figure 29: Designated Heritage Assets within the Study Area (Sheet 26 of 30)    | 29 |
| Figure 30: Designated Heritage Assets within the Study Area (Sheet 27 of 30)    | 30 |
| Figure 31: Designated Heritage Assets within the Study Area (Sheet 28 of 30)    | 31 |
| Figure 32: Designated Heritage Assets within the Study Area (Sheet 29 of 30)    | 32 |
| Figure 33: Designated Heritage Assets within the Study Area (Sheet 30 of 30)    | 33 |
| Figure 34: Non-designated Heritage Assets within the Study Area (Sheet 1 of 30) | 34 |
| Figure 35: Non-designated Heritage Assets within the Study Area (Sheet 2 of 30) | 35 |
| Figure 36: Non-designated Heritage Assets within the Study Area (Sheet 3 of 30) | 36 |
| Figure 37: Non-designated Heritage Assets within the Study Area (Sheet 4 of 30) | 37 |
| Figure 38: Non-designated Heritage Assets within the Study Area (Sheet 5 of 30) | 38 |