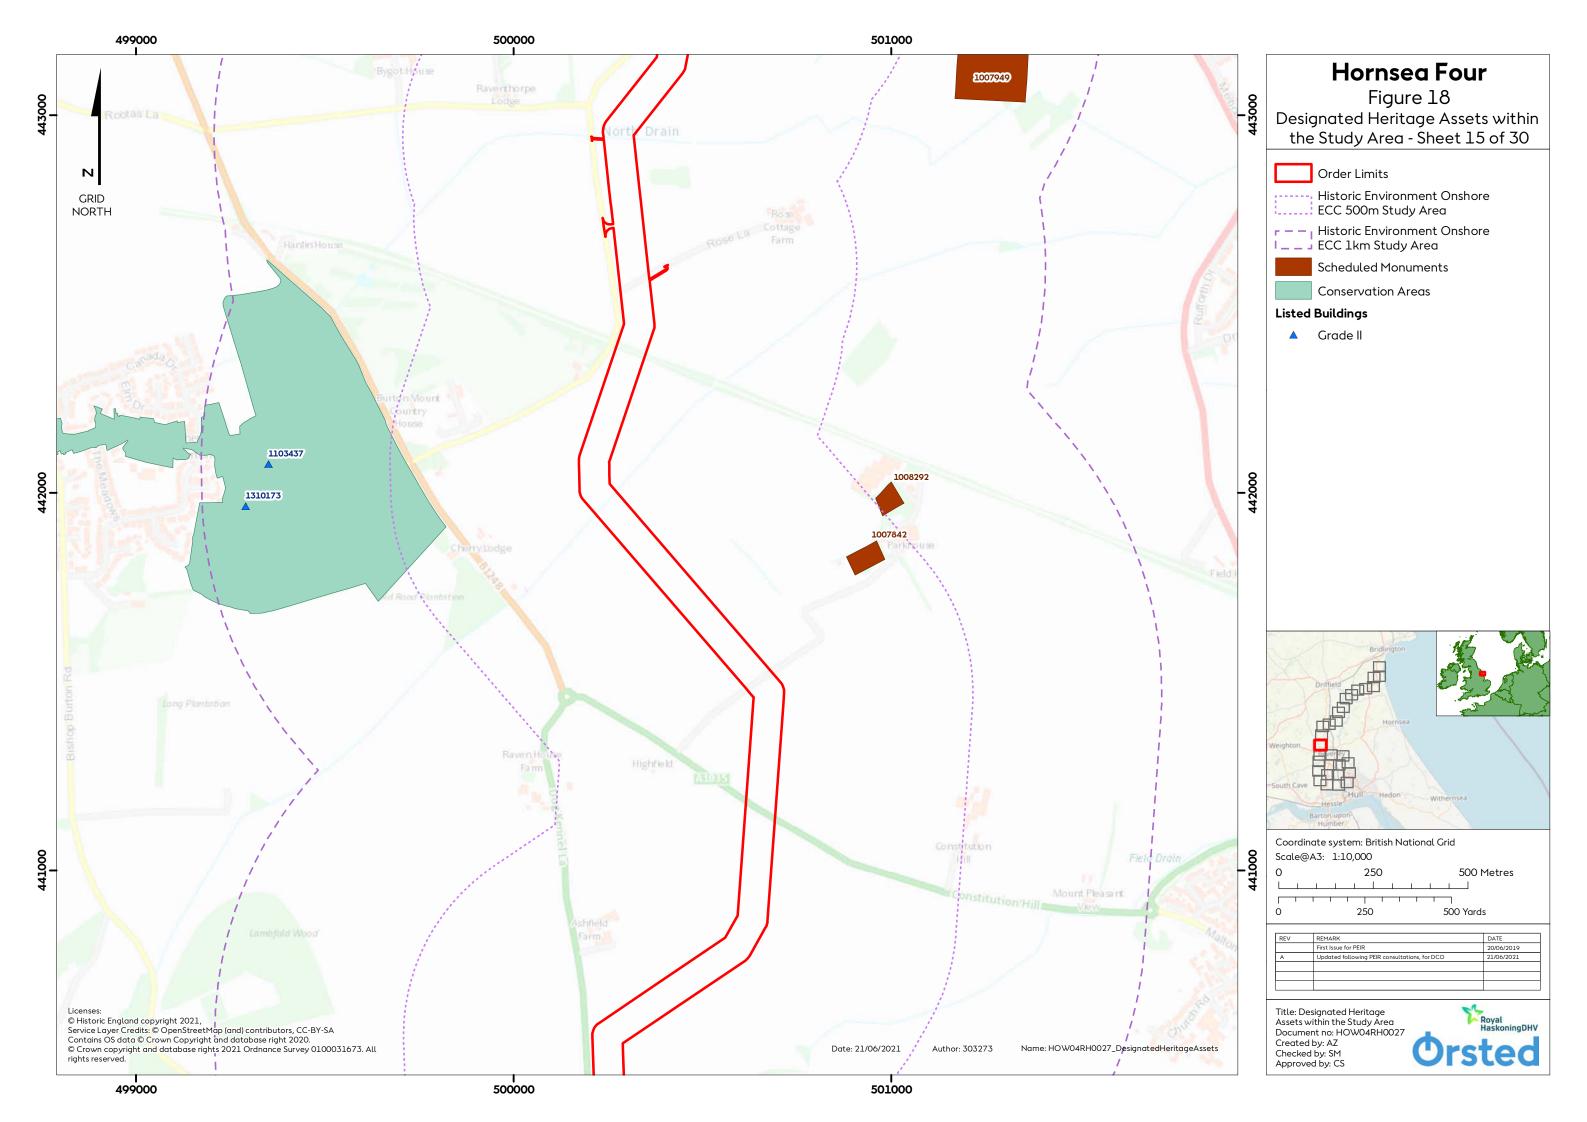

### **List of Figures**

| Figure 4: Designated Heritage Assets within the Study Area (Sheet 1 of 30)      | 4  |
|---------------------------------------------------------------------------------|----|
| Figure 5: Designated Heritage Assets within the Study Area (Sheet 2 of 30)      | 5  |
| Figure 6: Designated Heritage Assets within the Study Area (Sheet 3 of 30)      | 6  |
| Figure 7: Designated Heritage Assets within the Study Area (Sheet 4 of 30)      | 7  |
| Figure 8: Designated Heritage Assets within the Study Area (Sheet 5 of 30)      | 8  |
| Figure 9: Designated Heritage Assets within the Study Area (Sheet 6 of 30)      | 9  |
| Figure 10: Designated Heritage Assets within the Study Area (Sheet 7 of 30)     | 10 |
| Figure 11: Designated Heritage Assets within the Study Area (Sheet 8 of 30)     | 11 |
| Figure 12: Designated Heritage Assets within the Study Area (Sheet 9 of 30)     | 12 |
| Figure 13: Designated Heritage Assets within the Study Area (Sheet 10 of 30)    | 13 |
| Figure 14: Designated Heritage Assets within the Study Area (Sheet 11 of 30)    | 14 |
| Figure 15: Designated Heritage Assets within the Study Area (Sheet 12 of 30)    | 15 |
| Figure 16: Designated Heritage Assets within the Study Area (Sheet 13 of 30)    | 16 |
| Figure 17: Designated Heritage Assets within the Study Area (Sheet 14 of 30)    | 17 |
| Figure 18: Designated Heritage Assets within the Study Area (Sheet 15 of 30)    | 18 |
| Figure 19: Designated Heritage Assets within the Study Area (Sheet 16 of 30)    | 19 |
| Figure 20: Designated Heritage Assets within the Study Area (Sheet 17 of 30)    | 20 |
| Figure 21: Designated Heritage Assets within the Study Area (Sheet 18 of 30)    | 21 |
| Figure 22: Designated Heritage Assets within the Study Area (Sheet 19 of 30)    | 22 |
| Figure 23: Designated Heritage Assets within the Study Area (Sheet 20 of 30)    | 23 |
| Figure 24: Designated Heritage Assets within the Study Area (Sheet 21 of 30)    | 24 |
| Figure 25: Designated Heritage Assets within the Study Area (Sheet 22 of 30)    | 25 |
| Figure 26: Designated Heritage Assets within the Study Area (Sheet 23 of 30)    | 26 |
| Figure 27: Designated Heritage Assets within the Study Area (Sheet 24 of 30)    | 27 |
| Figure 28: Designated Heritage Assets within the Study Area (Sheet 25 of 30)    | 28 |
| Figure 29: Designated Heritage Assets within the Study Area (Sheet 26 of 30)    | 29 |
| Figure 30: Designated Heritage Assets within the Study Area (Sheet 27 of 30)    | 30 |
| Figure 31: Designated Heritage Assets within the Study Area (Sheet 28 of 30)    | 31 |
| Figure 32: Designated Heritage Assets within the Study Area (Sheet 29 of 30)    | 32 |
| Figure 33: Designated Heritage Assets within the Study Area (Sheet 30 of 30)    | 33 |
| Figure 34: Non-designated Heritage Assets within the Study Area (Sheet 1 of 30) | 34 |
| Figure 35: Non-designated Heritage Assets within the Study Area (Sheet 2 of 30) | 35 |
| Figure 36: Non-designated Heritage Assets within the Study Area (Sheet 3 of 30) | 36 |
| Figure 37: Non-designated Heritage Assets within the Study Area (Sheet 4 of 30) | 37 |
| Figure 38: Non-designated Heritage Assets within the Study Area (Sheet 5 of 30) | 38 |