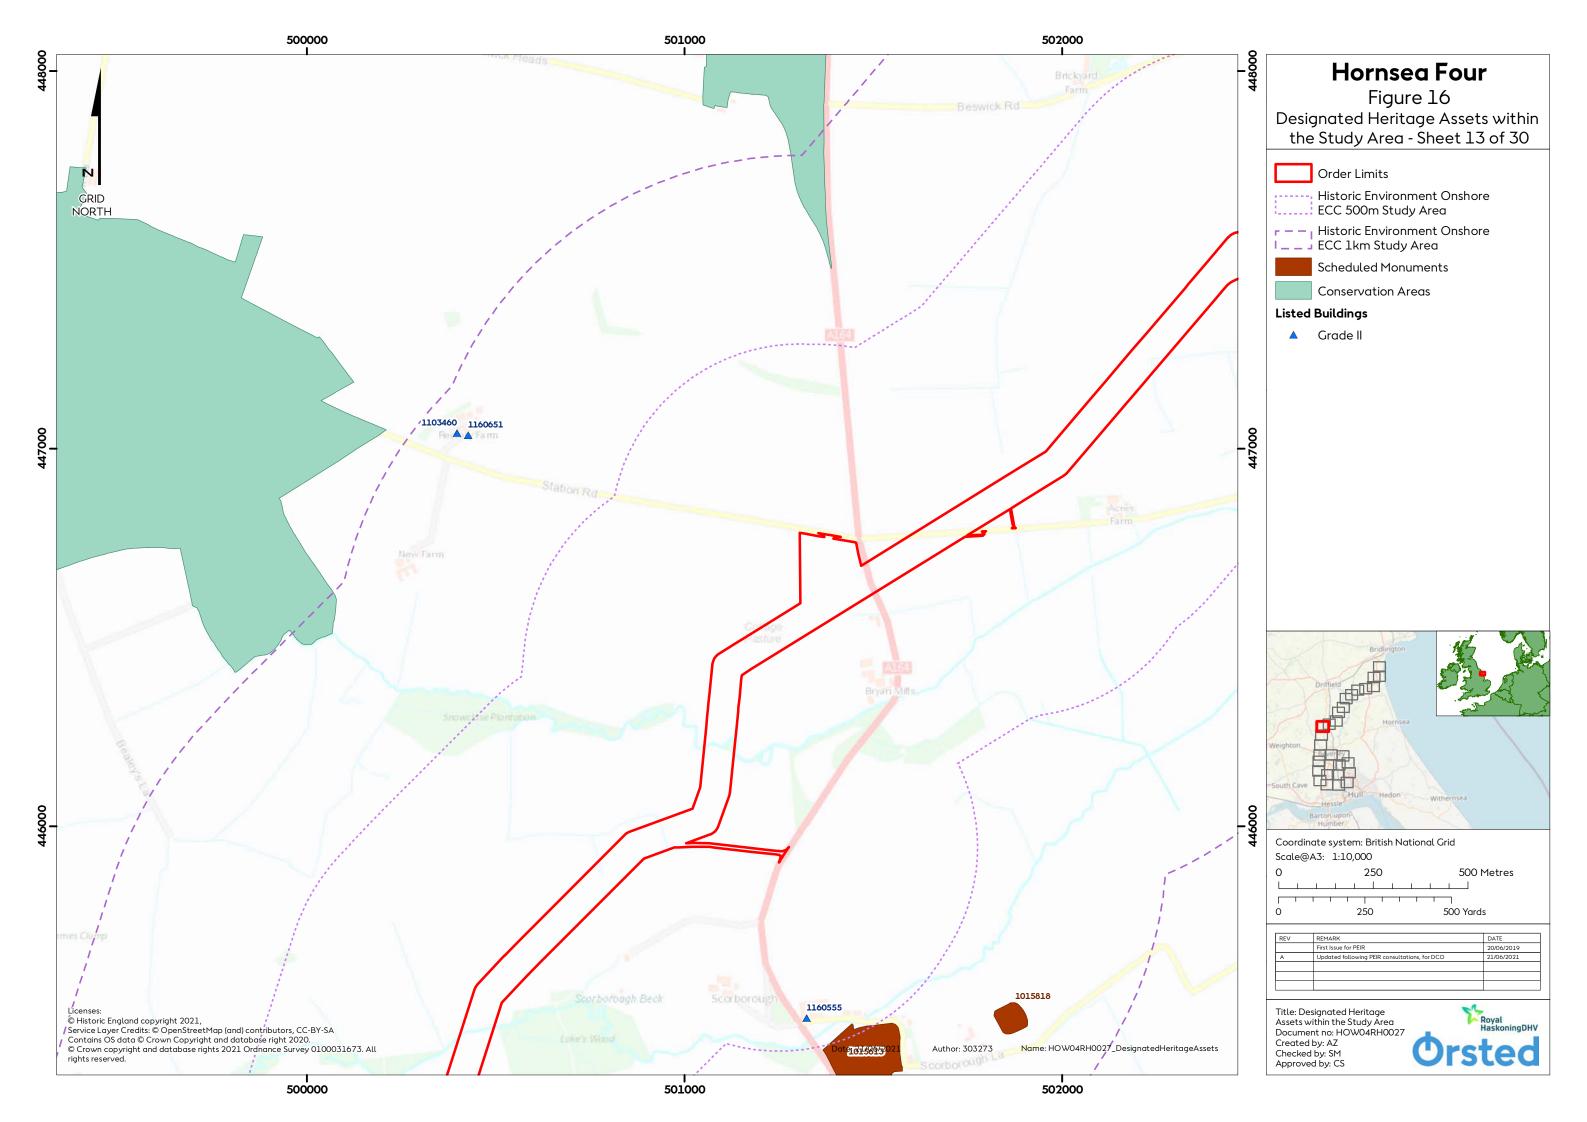

### **List of Figures**

| Figure 4: Designated Heritage Assets within the Study Area (Sheet 1 of 30)      | 4  |
|---------------------------------------------------------------------------------|----|
| Figure 5: Designated Heritage Assets within the Study Area (Sheet 2 of 30)      | 5  |
| Figure 6: Designated Heritage Assets within the Study Area (Sheet 3 of 30)      | 6  |
| Figure 7: Designated Heritage Assets within the Study Area (Sheet 4 of 30)      | 7  |
| Figure 8: Designated Heritage Assets within the Study Area (Sheet 5 of 30)      | 8  |
| Figure 9: Designated Heritage Assets within the Study Area (Sheet 6 of 30)      | 9  |
| Figure 10: Designated Heritage Assets within the Study Area (Sheet 7 of 30)     | 10 |
| Figure 11: Designated Heritage Assets within the Study Area (Sheet 8 of 30)     | 11 |
| Figure 12: Designated Heritage Assets within the Study Area (Sheet 9 of 30)     | 12 |
| Figure 13: Designated Heritage Assets within the Study Area (Sheet 10 of 30)    | 13 |
| Figure 14: Designated Heritage Assets within the Study Area (Sheet 11 of 30)    | 14 |
| Figure 15: Designated Heritage Assets within the Study Area (Sheet 12 of 30)    | 15 |
| Figure 16: Designated Heritage Assets within the Study Area (Sheet 13 of 30)    | 16 |
| Figure 17: Designated Heritage Assets within the Study Area (Sheet 14 of 30)    | 17 |
| Figure 18: Designated Heritage Assets within the Study Area (Sheet 15 of 30)    | 18 |
| Figure 19: Designated Heritage Assets within the Study Area (Sheet 16 of 30)    | 19 |
| Figure 20: Designated Heritage Assets within the Study Area (Sheet 17 of 30)    | 20 |
| Figure 21: Designated Heritage Assets within the Study Area (Sheet 18 of 30)    | 21 |
| Figure 22: Designated Heritage Assets within the Study Area (Sheet 19 of 30)    | 22 |
| Figure 23: Designated Heritage Assets within the Study Area (Sheet 20 of 30)    | 23 |
| Figure 24: Designated Heritage Assets within the Study Area (Sheet 21 of 30)    | 24 |
| Figure 25: Designated Heritage Assets within the Study Area (Sheet 22 of 30)    | 25 |
| Figure 26: Designated Heritage Assets within the Study Area (Sheet 23 of 30)    | 26 |
| Figure 27: Designated Heritage Assets within the Study Area (Sheet 24 of 30)    | 27 |
| Figure 28: Designated Heritage Assets within the Study Area (Sheet 25 of 30)    | 28 |
| Figure 29: Designated Heritage Assets within the Study Area (Sheet 26 of 30)    | 29 |
| Figure 30: Designated Heritage Assets within the Study Area (Sheet 27 of 30)    | 30 |
| Figure 31: Designated Heritage Assets within the Study Area (Sheet 28 of 30)    | 31 |
| Figure 32: Designated Heritage Assets within the Study Area (Sheet 29 of 30)    | 32 |
| Figure 33: Designated Heritage Assets within the Study Area (Sheet 30 of 30)    | 33 |
| Figure 34: Non-designated Heritage Assets within the Study Area (Sheet 1 of 30) | 34 |
| Figure 35: Non-designated Heritage Assets within the Study Area (Sheet 2 of 30) | 35 |
| Figure 36: Non-designated Heritage Assets within the Study Area (Sheet 3 of 30) | 36 |
| Figure 37: Non-designated Heritage Assets within the Study Area (Sheet 4 of 30) | 37 |
| Figure 38: Non-designated Heritage Assets within the Study Area (Sheet 5 of 30) | 38 |