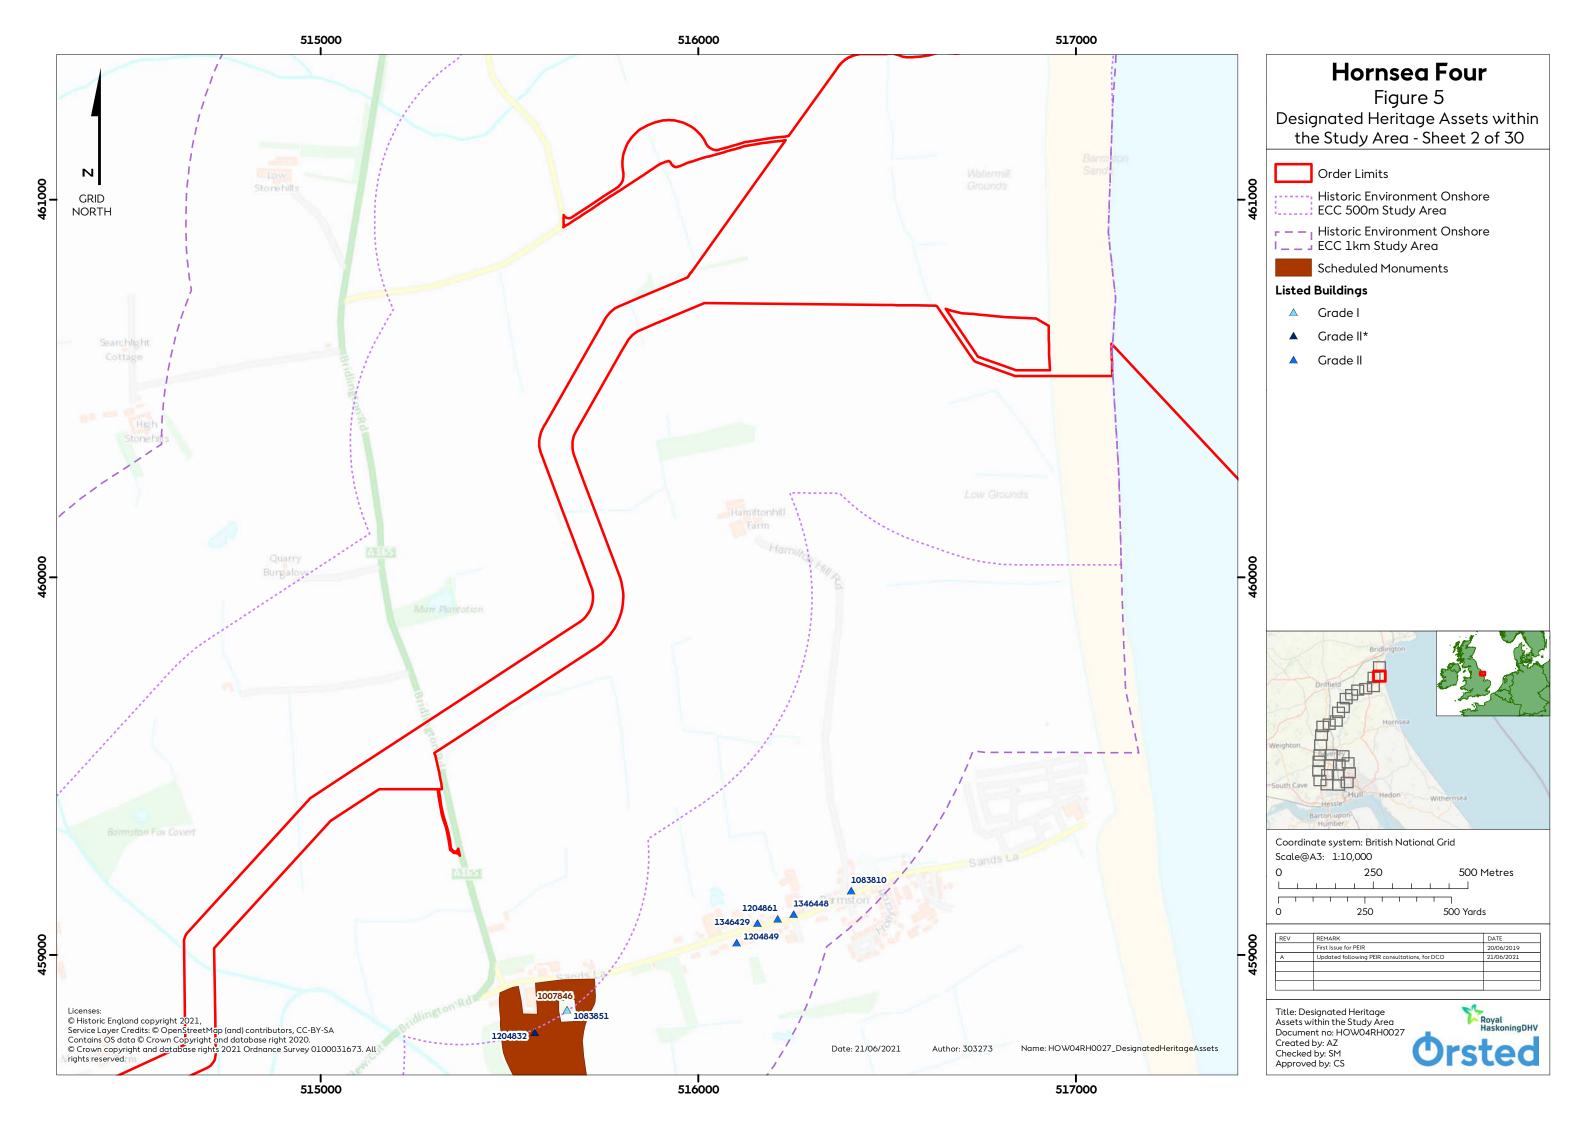

### **List of Figures**

| Figure 4: Designated Heritage Assets within the Study Area (Sheet 1 of 30)      | 4  |
|---------------------------------------------------------------------------------|----|
| Figure 5: Designated Heritage Assets within the Study Area (Sheet 2 of 30)      | 5  |
| Figure 6: Designated Heritage Assets within the Study Area (Sheet 3 of 30)      | 6  |
| Figure 7: Designated Heritage Assets within the Study Area (Sheet 4 of 30)      | 7  |
| Figure 8: Designated Heritage Assets within the Study Area (Sheet 5 of 30)      | 8  |
| Figure 9: Designated Heritage Assets within the Study Area (Sheet 6 of 30)      | 9  |
| Figure 10: Designated Heritage Assets within the Study Area (Sheet 7 of 30)     | 10 |
| Figure 11: Designated Heritage Assets within the Study Area (Sheet 8 of 30)     | 11 |
| Figure 12: Designated Heritage Assets within the Study Area (Sheet 9 of 30)     | 12 |
| Figure 13: Designated Heritage Assets within the Study Area (Sheet 10 of 30)    | 13 |
| Figure 14: Designated Heritage Assets within the Study Area (Sheet 11 of 30)    | 14 |
| Figure 15: Designated Heritage Assets within the Study Area (Sheet 12 of 30)    | 15 |
| Figure 16: Designated Heritage Assets within the Study Area (Sheet 13 of 30)    | 16 |
| Figure 17: Designated Heritage Assets within the Study Area (Sheet 14 of 30)    | 17 |
| Figure 18: Designated Heritage Assets within the Study Area (Sheet 15 of 30)    | 18 |
| Figure 19: Designated Heritage Assets within the Study Area (Sheet 16 of 30)    | 19 |
| Figure 20: Designated Heritage Assets within the Study Area (Sheet 17 of 30)    | 20 |
| Figure 21: Designated Heritage Assets within the Study Area (Sheet 18 of 30)    | 21 |
| Figure 22: Designated Heritage Assets within the Study Area (Sheet 19 of 30)    | 22 |
| Figure 23: Designated Heritage Assets within the Study Area (Sheet 20 of 30)    | 23 |
| Figure 24: Designated Heritage Assets within the Study Area (Sheet 21 of 30)    | 24 |
| Figure 25: Designated Heritage Assets within the Study Area (Sheet 22 of 30)    | 25 |
| Figure 26: Designated Heritage Assets within the Study Area (Sheet 23 of 30)    | 26 |
| Figure 27: Designated Heritage Assets within the Study Area (Sheet 24 of 30)    | 27 |
| Figure 28: Designated Heritage Assets within the Study Area (Sheet 25 of 30)    | 28 |
| Figure 29: Designated Heritage Assets within the Study Area (Sheet 26 of 30)    | 29 |
| Figure 30: Designated Heritage Assets within the Study Area (Sheet 27 of 30)    | 30 |
| Figure 31: Designated Heritage Assets within the Study Area (Sheet 28 of 30)    | 31 |
| Figure 32: Designated Heritage Assets within the Study Area (Sheet 29 of 30)    | 32 |
| Figure 33: Designated Heritage Assets within the Study Area (Sheet 30 of 30)    | 33 |
| Figure 34: Non-designated Heritage Assets within the Study Area (Sheet 1 of 30) | 34 |
| Figure 35: Non-designated Heritage Assets within the Study Area (Sheet 2 of 30) | 35 |
| Figure 36: Non-designated Heritage Assets within the Study Area (Sheet 3 of 30) | 36 |
| Figure 37: Non-designated Heritage Assets within the Study Area (Sheet 4 of 30) | 37 |
| Figure 38: Non-designated Heritage Assets within the Study Area (Sheet 5 of 30) | 38 |