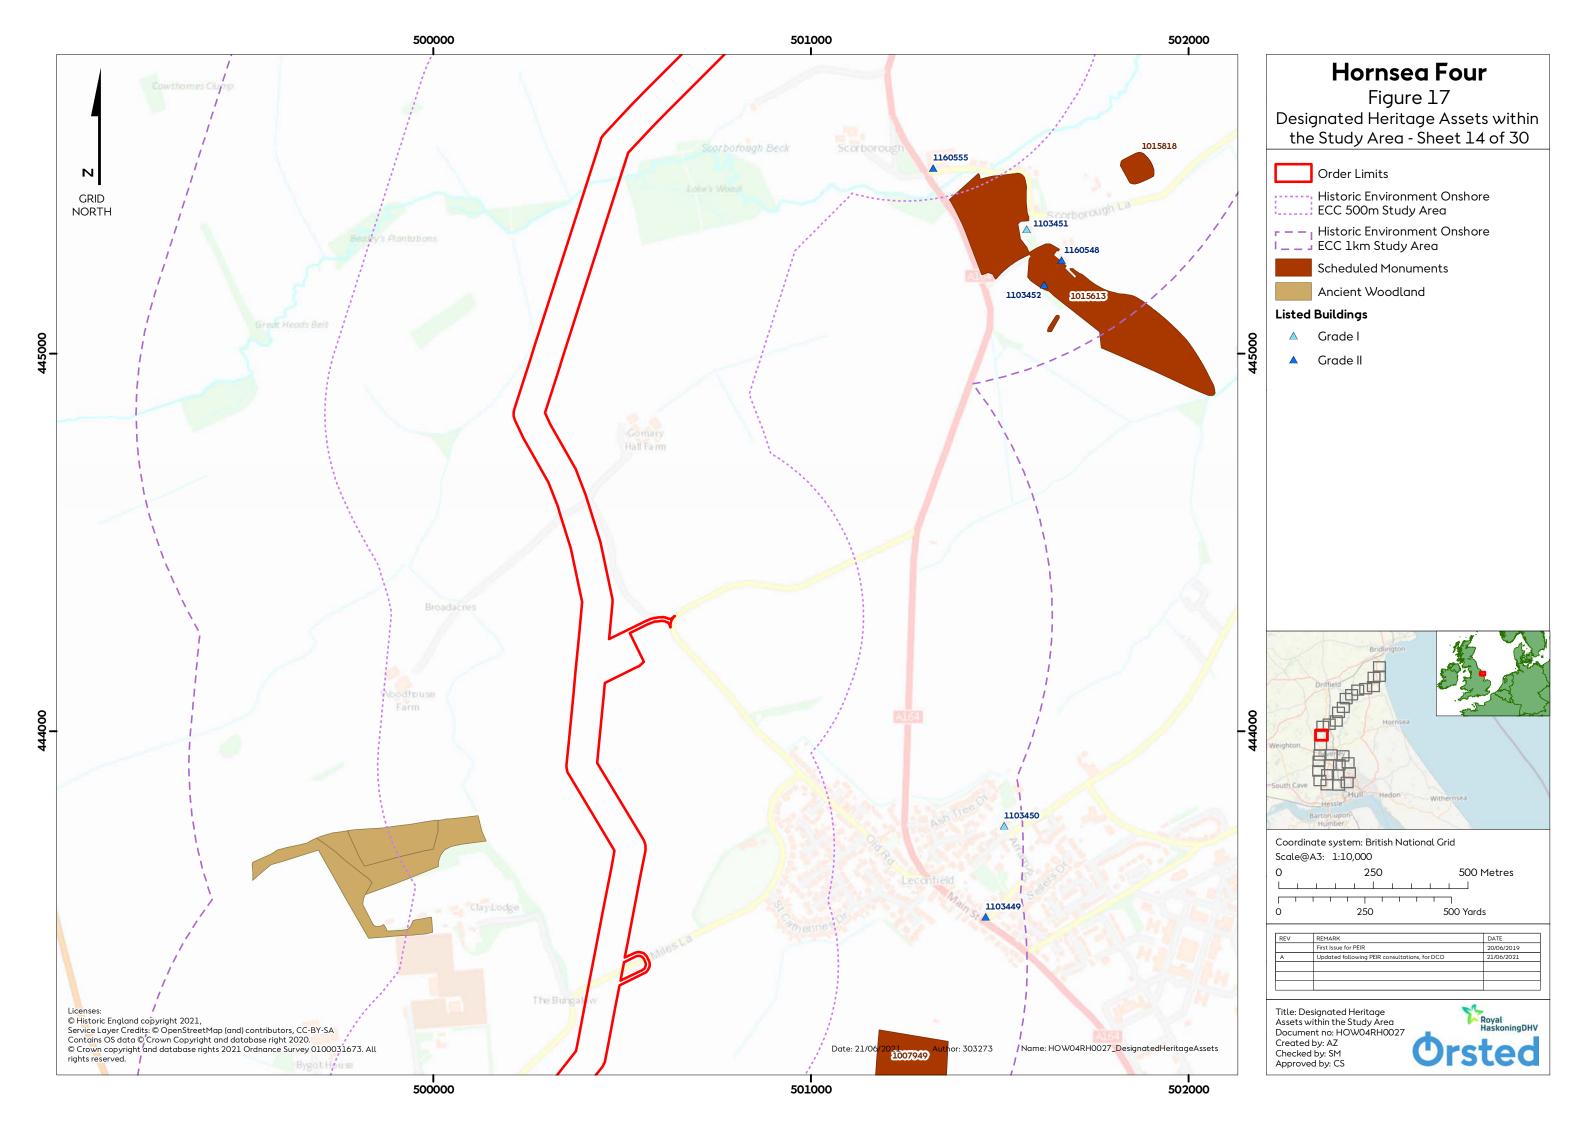

### **List of Figures**

| Figure 4: Designated Heritage Assets within the Study Area (Sheet 1 of 30)      | 4  |
|---------------------------------------------------------------------------------|----|
| Figure 5: Designated Heritage Assets within the Study Area (Sheet 2 of 30)      | 5  |
| Figure 6: Designated Heritage Assets within the Study Area (Sheet 3 of 30)      | 6  |
| Figure 7: Designated Heritage Assets within the Study Area (Sheet 4 of 30)      | 7  |
| Figure 8: Designated Heritage Assets within the Study Area (Sheet 5 of 30)      | 8  |
| Figure 9: Designated Heritage Assets within the Study Area (Sheet 6 of 30)      | 9  |
| Figure 10: Designated Heritage Assets within the Study Area (Sheet 7 of 30)     | 10 |
| Figure 11: Designated Heritage Assets within the Study Area (Sheet 8 of 30)     | 11 |
| Figure 12: Designated Heritage Assets within the Study Area (Sheet 9 of 30)     | 12 |
| Figure 13: Designated Heritage Assets within the Study Area (Sheet 10 of 30)    | 13 |
| Figure 14: Designated Heritage Assets within the Study Area (Sheet 11 of 30)    | 14 |
| Figure 15: Designated Heritage Assets within the Study Area (Sheet 12 of 30)    | 15 |
| Figure 16: Designated Heritage Assets within the Study Area (Sheet 13 of 30)    | 16 |
| Figure 17: Designated Heritage Assets within the Study Area (Sheet 14 of 30)    | 17 |
| Figure 18: Designated Heritage Assets within the Study Area (Sheet 15 of 30)    | 18 |
| Figure 19: Designated Heritage Assets within the Study Area (Sheet 16 of 30)    | 19 |
| Figure 20: Designated Heritage Assets within the Study Area (Sheet 17 of 30)    | 20 |
| Figure 21: Designated Heritage Assets within the Study Area (Sheet 18 of 30)    | 21 |
| Figure 22: Designated Heritage Assets within the Study Area (Sheet 19 of 30)    | 22 |
| Figure 23: Designated Heritage Assets within the Study Area (Sheet 20 of 30)    | 23 |
| Figure 24: Designated Heritage Assets within the Study Area (Sheet 21 of 30)    | 24 |
| Figure 25: Designated Heritage Assets within the Study Area (Sheet 22 of 30)    | 25 |
| Figure 26: Designated Heritage Assets within the Study Area (Sheet 23 of 30)    | 26 |
| Figure 27: Designated Heritage Assets within the Study Area (Sheet 24 of 30)    | 27 |
| Figure 28: Designated Heritage Assets within the Study Area (Sheet 25 of 30)    | 28 |
| Figure 29: Designated Heritage Assets within the Study Area (Sheet 26 of 30)    | 29 |
| Figure 30: Designated Heritage Assets within the Study Area (Sheet 27 of 30)    | 30 |
| Figure 31: Designated Heritage Assets within the Study Area (Sheet 28 of 30)    | 31 |
| Figure 32: Designated Heritage Assets within the Study Area (Sheet 29 of 30)    | 32 |
| Figure 33: Designated Heritage Assets within the Study Area (Sheet 30 of 30)    | 33 |
| Figure 34: Non-designated Heritage Assets within the Study Area (Sheet 1 of 30) | 34 |
| Figure 35: Non-designated Heritage Assets within the Study Area (Sheet 2 of 30) | 35 |
| Figure 36: Non-designated Heritage Assets within the Study Area (Sheet 3 of 30) | 36 |
| Figure 37: Non-designated Heritage Assets within the Study Area (Sheet 4 of 30) | 37 |
| Figure 38: Non-designated Heritage Assets within the Study Area (Sheet 5 of 30) | 38 |