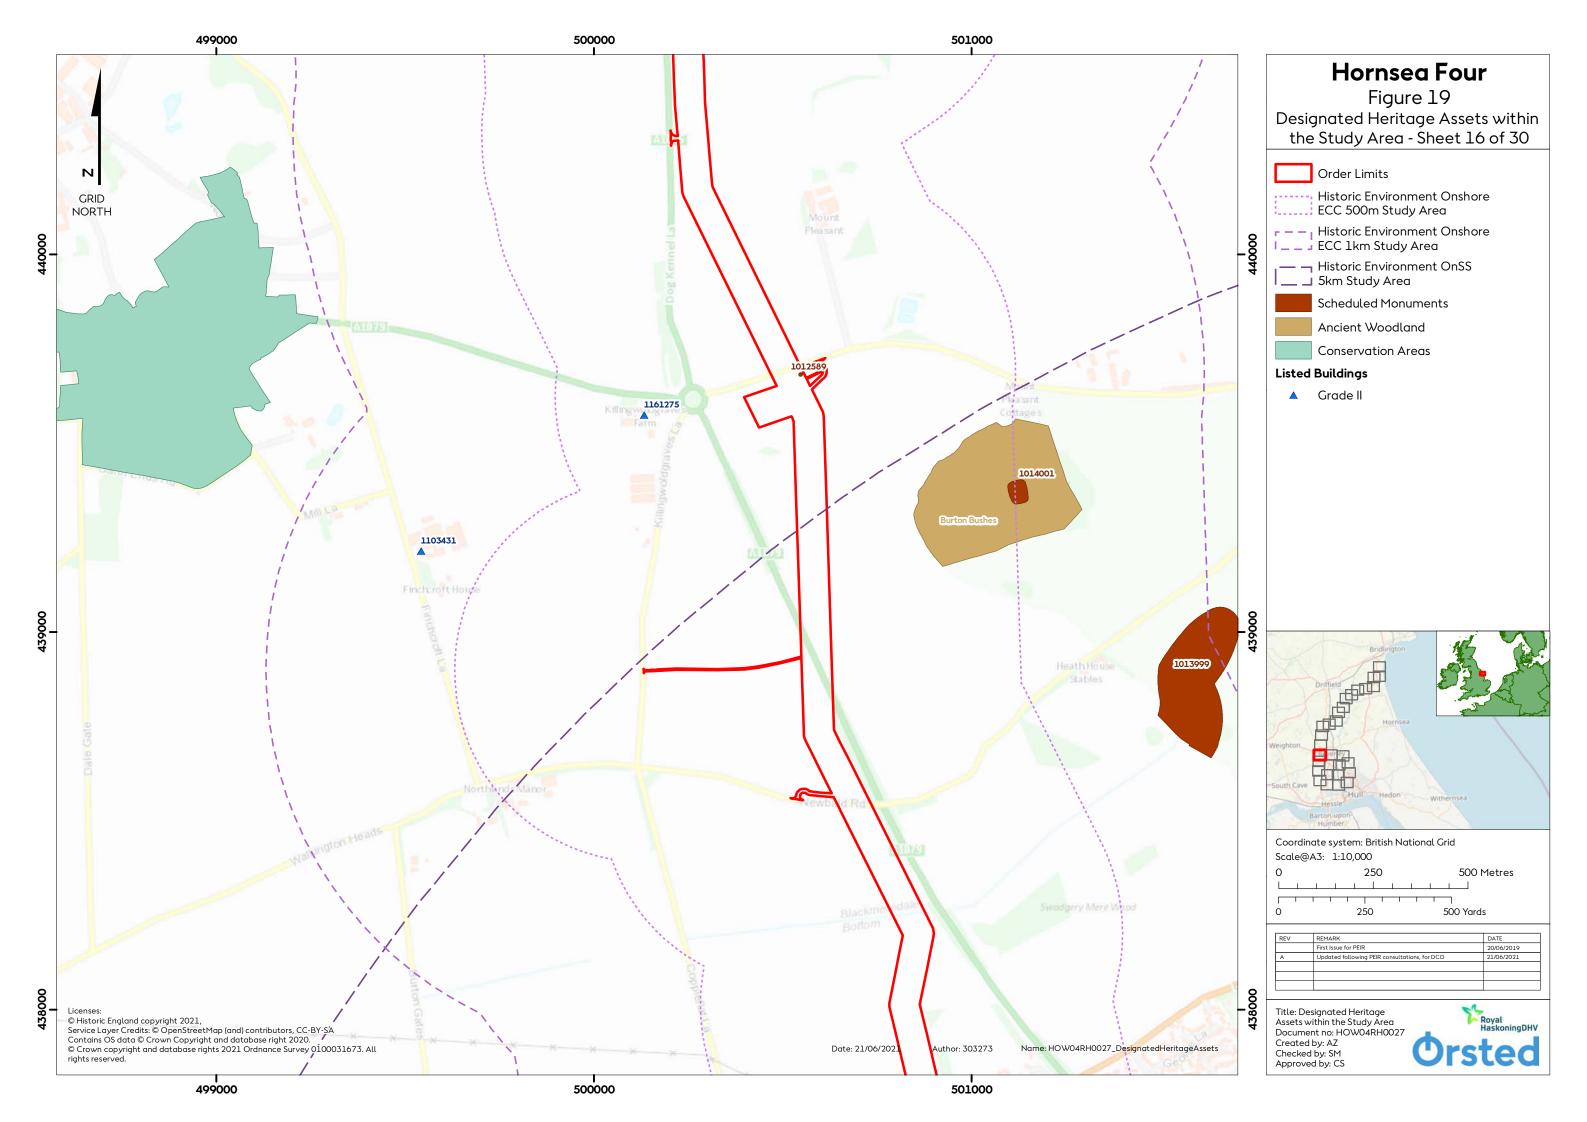

### **List of Figures**

| Figure 4: Designated Heritage Assets within the Study Area (Sheet 1 of 30)      | 4  |
|---------------------------------------------------------------------------------|----|
| Figure 5: Designated Heritage Assets within the Study Area (Sheet 2 of 30)      | 5  |
| Figure 6: Designated Heritage Assets within the Study Area (Sheet 3 of 30)      | 6  |
| Figure 7: Designated Heritage Assets within the Study Area (Sheet 4 of 30)      | 7  |
| Figure 8: Designated Heritage Assets within the Study Area (Sheet 5 of 30)      | 8  |
| Figure 9: Designated Heritage Assets within the Study Area (Sheet 6 of 30)      | 9  |
| Figure 10: Designated Heritage Assets within the Study Area (Sheet 7 of 30)     | 10 |
| Figure 11: Designated Heritage Assets within the Study Area (Sheet 8 of 30)     | 11 |
| Figure 12: Designated Heritage Assets within the Study Area (Sheet 9 of 30)     | 12 |
| Figure 13: Designated Heritage Assets within the Study Area (Sheet 10 of 30)    | 13 |
| Figure 14: Designated Heritage Assets within the Study Area (Sheet 11 of 30)    | 14 |
| Figure 15: Designated Heritage Assets within the Study Area (Sheet 12 of 30)    | 15 |
| Figure 16: Designated Heritage Assets within the Study Area (Sheet 13 of 30)    | 16 |
| Figure 17: Designated Heritage Assets within the Study Area (Sheet 14 of 30)    | 17 |
| Figure 18: Designated Heritage Assets within the Study Area (Sheet 15 of 30)    | 18 |
| Figure 19: Designated Heritage Assets within the Study Area (Sheet 16 of 30)    | 19 |
| Figure 20: Designated Heritage Assets within the Study Area (Sheet 17 of 30)    | 20 |
| Figure 21: Designated Heritage Assets within the Study Area (Sheet 18 of 30)    | 21 |
| Figure 22: Designated Heritage Assets within the Study Area (Sheet 19 of 30)    | 22 |
| Figure 23: Designated Heritage Assets within the Study Area (Sheet 20 of 30)    | 23 |
| Figure 24: Designated Heritage Assets within the Study Area (Sheet 21 of 30)    | 24 |
| Figure 25: Designated Heritage Assets within the Study Area (Sheet 22 of 30)    | 25 |
| Figure 26: Designated Heritage Assets within the Study Area (Sheet 23 of 30)    | 26 |
| Figure 27: Designated Heritage Assets within the Study Area (Sheet 24 of 30)    | 27 |
| Figure 28: Designated Heritage Assets within the Study Area (Sheet 25 of 30)    | 28 |
| Figure 29: Designated Heritage Assets within the Study Area (Sheet 26 of 30)    | 29 |
| Figure 30: Designated Heritage Assets within the Study Area (Sheet 27 of 30)    | 30 |
| Figure 31: Designated Heritage Assets within the Study Area (Sheet 28 of 30)    | 31 |
| Figure 32: Designated Heritage Assets within the Study Area (Sheet 29 of 30)    | 32 |
| Figure 33: Designated Heritage Assets within the Study Area (Sheet 30 of 30)    | 33 |
| Figure 34: Non-designated Heritage Assets within the Study Area (Sheet 1 of 30) | 34 |
| Figure 35: Non-designated Heritage Assets within the Study Area (Sheet 2 of 30) | 35 |
| Figure 36: Non-designated Heritage Assets within the Study Area (Sheet 3 of 30) | 36 |
| Figure 37: Non-designated Heritage Assets within the Study Area (Sheet 4 of 30) | 37 |
| Figure 38: Non-designated Heritage Assets within the Study Area (Sheet 5 of 30) | 38 |