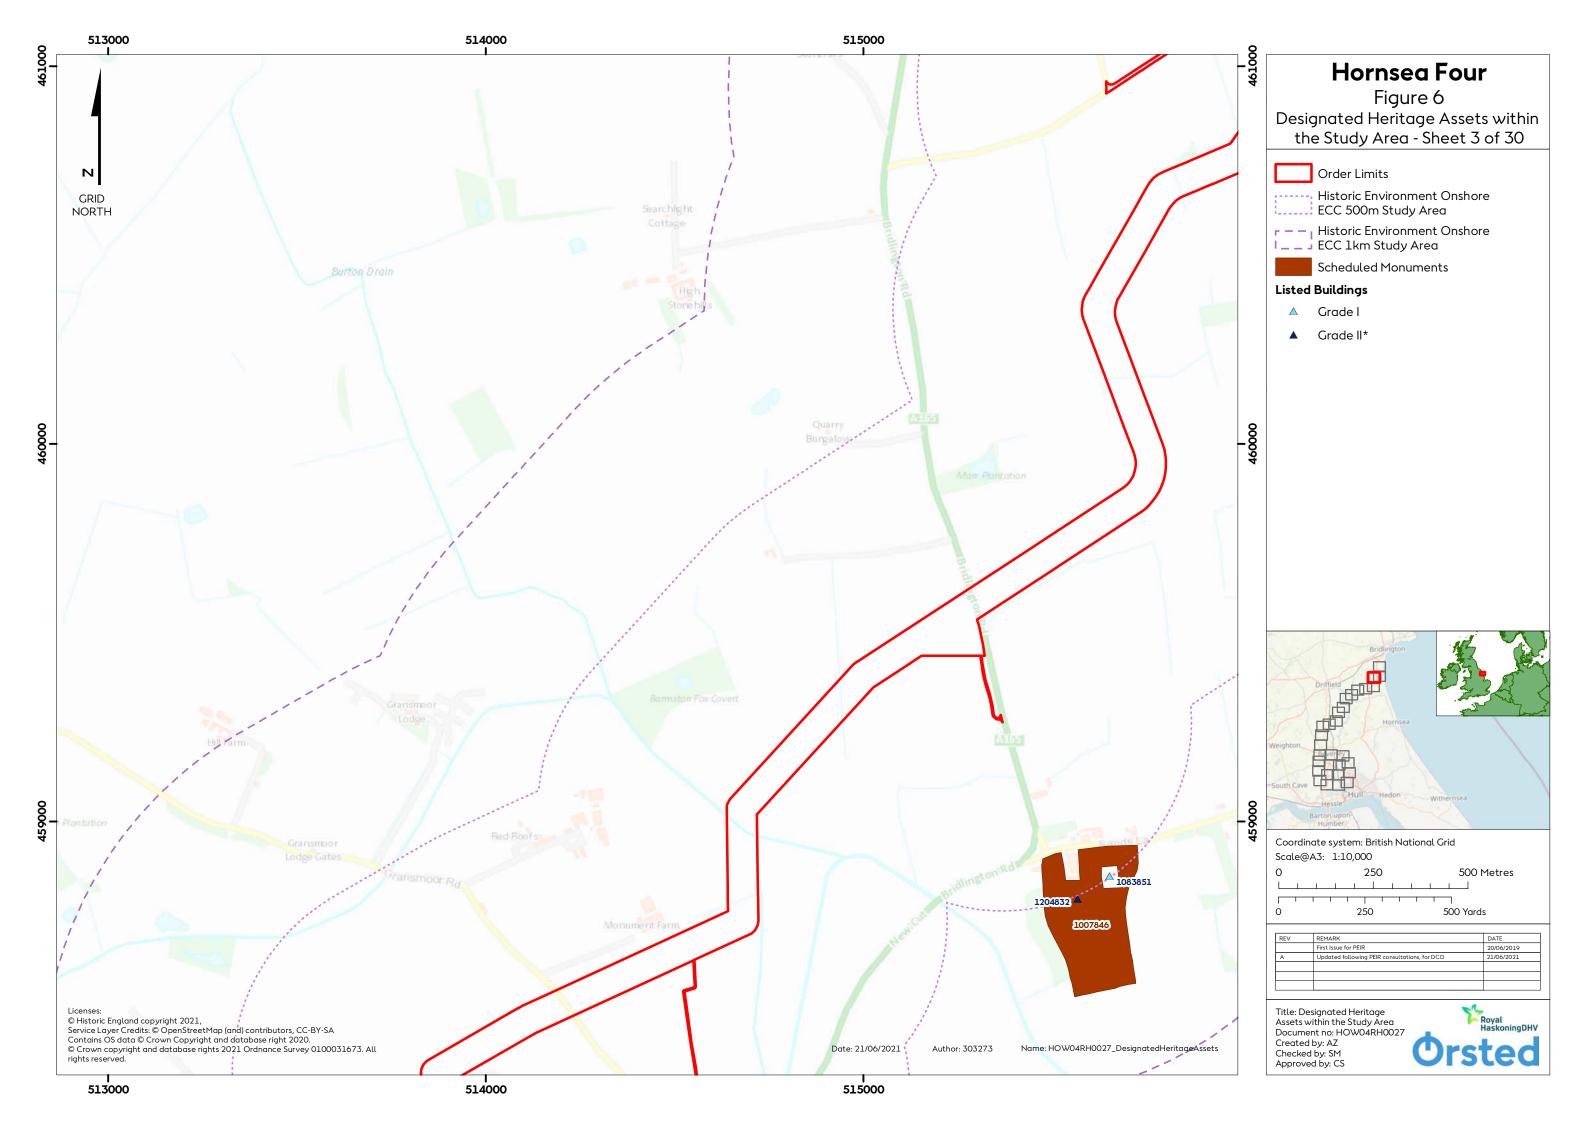

### **List of Figures**

| Figure 4: Designated Heritage Assets within the Study Area (Sheet 1 of 30)      | 4  |
|---------------------------------------------------------------------------------|----|
| Figure 5: Designated Heritage Assets within the Study Area (Sheet 2 of 30)      | 5  |
| Figure 6: Designated Heritage Assets within the Study Area (Sheet 3 of 30)      | 6  |
| Figure 7: Designated Heritage Assets within the Study Area (Sheet 4 of 30)      | 7  |
| Figure 8: Designated Heritage Assets within the Study Area (Sheet 5 of 30)      | 8  |
| Figure 9: Designated Heritage Assets within the Study Area (Sheet 6 of 30)      | 9  |
| Figure 10: Designated Heritage Assets within the Study Area (Sheet 7 of 30)     | 10 |
| Figure 11: Designated Heritage Assets within the Study Area (Sheet 8 of 30)     | 11 |
| Figure 12: Designated Heritage Assets within the Study Area (Sheet 9 of 30)     | 12 |
| Figure 13: Designated Heritage Assets within the Study Area (Sheet 10 of 30)    | 13 |
| Figure 14: Designated Heritage Assets within the Study Area (Sheet 11 of 30)    | 14 |
| Figure 15: Designated Heritage Assets within the Study Area (Sheet 12 of 30)    | 15 |
| Figure 16: Designated Heritage Assets within the Study Area (Sheet 13 of 30)    | 16 |
| Figure 17: Designated Heritage Assets within the Study Area (Sheet 14 of 30)    | 17 |
| Figure 18: Designated Heritage Assets within the Study Area (Sheet 15 of 30)    | 18 |
| Figure 19: Designated Heritage Assets within the Study Area (Sheet 16 of 30)    | 19 |
| Figure 20: Designated Heritage Assets within the Study Area (Sheet 17 of 30)    | 20 |
| Figure 21: Designated Heritage Assets within the Study Area (Sheet 18 of 30)    | 21 |
| Figure 22: Designated Heritage Assets within the Study Area (Sheet 19 of 30)    | 22 |
| Figure 23: Designated Heritage Assets within the Study Area (Sheet 20 of 30)    | 23 |
| Figure 24: Designated Heritage Assets within the Study Area (Sheet 21 of 30)    | 24 |
| Figure 25: Designated Heritage Assets within the Study Area (Sheet 22 of 30)    | 25 |
| Figure 26: Designated Heritage Assets within the Study Area (Sheet 23 of 30)    | 26 |
| Figure 27: Designated Heritage Assets within the Study Area (Sheet 24 of 30)    | 27 |
| Figure 28: Designated Heritage Assets within the Study Area (Sheet 25 of 30)    | 28 |
| Figure 29: Designated Heritage Assets within the Study Area (Sheet 26 of 30)    | 29 |
| Figure 30: Designated Heritage Assets within the Study Area (Sheet 27 of 30)    | 30 |
| Figure 31: Designated Heritage Assets within the Study Area (Sheet 28 of 30)    | 31 |
| Figure 32: Designated Heritage Assets within the Study Area (Sheet 29 of 30)    | 32 |
| Figure 33: Designated Heritage Assets within the Study Area (Sheet 30 of 30)    | 33 |
| Figure 34: Non-designated Heritage Assets within the Study Area (Sheet 1 of 30) | 34 |
| Figure 35: Non-designated Heritage Assets within the Study Area (Sheet 2 of 30) | 35 |
| Figure 36: Non-designated Heritage Assets within the Study Area (Sheet 3 of 30) | 36 |
| Figure 37: Non-designated Heritage Assets within the Study Area (Sheet 4 of 30) | 37 |
| Figure 38: Non-designated Heritage Assets within the Study Area (Sheet 5 of 30) | 38 |